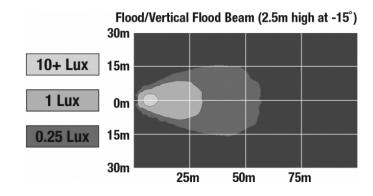

### PHOTOMETRIC SPECIFICATIONS

**Raw Lumen Output** 675 **Effective Lumen** 485

**Output** 

**Candela Output** 1,409 **Nominal LED Color** 5000 K

**Temperature** 

**Beam Pattern(s)** Forward Lighting - Flood (Vertical)