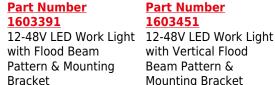

## **RELATED PRODUCTS**

**Part Number** 

1603451 with Vertical Flood Beam Pattern & Mounting Bracket