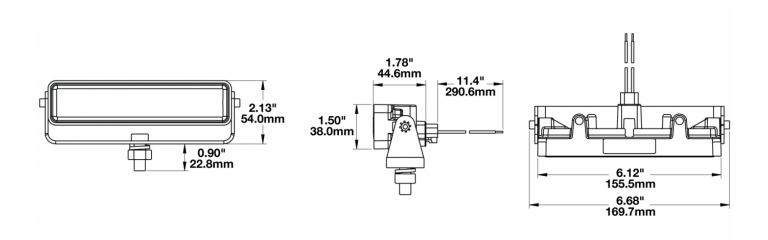

### PRODUCT INFORMATION

**Description** 12-48V LED Work Light with Vertical

Flood Beam Pattern & No Mounting

Bracket - Bulk Qty (18 MIN)

 Height
 54.10 mm / 2.13 in

 Width
 169.67 mm / 6.68 in

 Depth
 45.21 mm / 1.78 in

#### PRODUCT DIMENSIONS