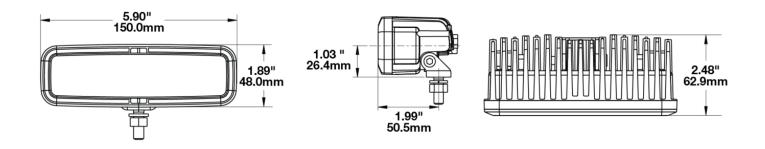

## **PRODUCT DIMENSIONS**

### PRODUCT INFORMATION

**Description** 12-24V LED Driving Light **Height** 48.00 mm / 1.89 in

 Width
 150.00 mm / 5.91 in

 Depth
 62.90 mm / 2.48 in

ShapeRectangularOuter Lens MaterialPolycarbonate

Outer Lens ColorClearHousing MaterialAluminumHousing ColorBlackBezel ColorChromeMounting Hardware(x1) Bracket