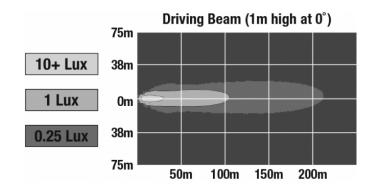

### PHOTOMETRIC SPECIFICATIONS

Raw Lumen Output 1,820 **Effective Lumen** 1,150

**Output** 

**Nominal LED Color** 

**Temperature** 

Beam Pattern(s) Forward Lighting - Driving

5000 K