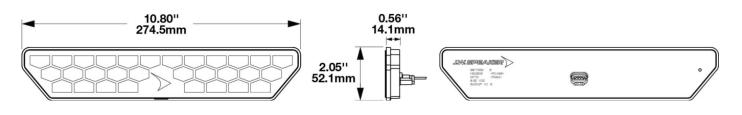

### **PRODUCT INFORMATION**

| Description         | 12-24V LED Work Light with Flood<br>Beam Pattern & Diffused Lens |
|---------------------|------------------------------------------------------------------|
| Height              | 52.00 mm / 2.05 in                                               |
| Width               | 274.40 mm / 10.8 in                                              |
| Depth               | 28.70 mm / 1.13 in                                               |
| Shape               | Stylized                                                         |
| Outer Lens Material | ACRYLIC                                                          |
| Outer Lens Color    | CLEAR                                                            |
| Housing Material    | PC/ABS                                                           |
| Housing Color       | BLACK                                                            |
| Bezel Color         | NA                                                               |
| Mating Connector    | JAE MX19004S51                                                   |
| Product Weight      | 0.41 lbs / 0.19 kgs                                              |
| Shipping Weight     | 4.48 lbs / 2.03 kgs                                              |