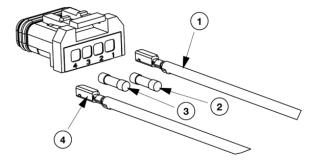

## **PRODUCT DIMENSIONS**

| PIN   | COLOR |
|-------|-------|
| PIN 1 | RED   |
| PIN 2 | PLUG  |
| PIN 3 | PLUG  |
| PIN 4 | BLACK |