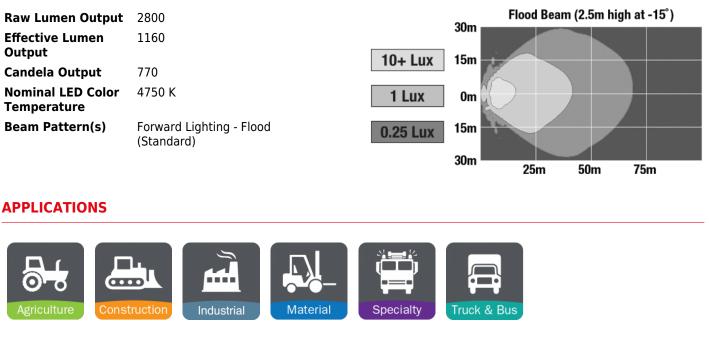

------|
| PIN 1 | RED   |
| PIN 2 | PLUG  |
| PIN 3 | PLUG  |
| PIN 4 | BLACK |

### **ELECTRICAL SPECIFICATIONS**

| Innut Valtage     | 12-24V DC                                              |
|-------------------|--------------------------------------------------------|
| Input Voltage     | 12-24V DC                                              |
| Operating Voltage | 9-32V DC                                               |
| Red Wire          | Power (+)                                              |
| Black Wire        | Ground (-)                                             |
| Current Draw      | 1.32A @ 12V DC (Worklamp)<br>0.64A @ 24V DC (Worklamp) |

#### **REGULATORY STANDARDS COMPLIANCE**



IEC IP67



## LED Work & Backup Lights - Model 905

#### PHOTOMETRIC SPECIFICATIONS



#### **PRODUCT WARNINGS**

For California residents:

- **WARNING:** Cancer and reproductive harm <u>www.P65Warnings.ca.gov</u>.
- AVERTISSEMENT: Cancer et effet nocif sur la reproduction <u>www.P65Warnings.ca.gov</u>.

### **RELATED PRODUCTS**





Part Number 0443601 12-24V LED Backup & Work Light with Flood Beam Pattern Part Number 1000161 12-24V LED Work Light with Flood Beam Pattern