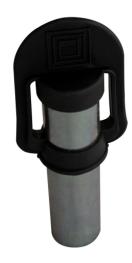

#### Description

Housing Material Mounting Hardware Description Mounting Type Product Weight Shipping Weight Additional Information Pipe Mount with Weld-on Bracket for DIN Pole Mount Steel Pipes & Brackets Weld On Bracket Pole

0.48 lbs / 0.22 kgs 0.65 lbs / 0.29 kgs 1" Steel pipe designed for welding for mounting Model 406 & 407 strobe lights.