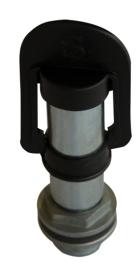

## PRODUCT INFORMATION

Description

**Description** Pipe Mount with Threaded Pipe Mount

for DIN Pole Mount

**Housing Material** Steel Pipes & Brackets

**Mounting Hardware** Threaded Bracket

Mounting Type Pole

**Product Weight** 0.52 lbs / 0.24 kgs **Shipping Weight** 0.69 lbs / 0.31 kgs

**Additional Information** 1" Steel pipe with threaded bracket for

mounting Model 406 & 407 strobe

lights.