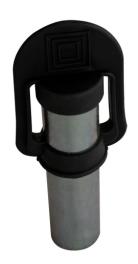

## PRODUCT INFORMATION

**Description** Pipe Mount with Weld-on Bracket for DIN

Pole

Pole Mount

**Housing Material** Steel Pipes & Brackets

Mounting Hardware Weld On Bracket Description

Mounting Type

**Product Weight** 0.48 lbs / 0.22 kgs **Shipping Weight** 0.65 lbs / 0.29 kgs

**Additional Information** 1" Steel pipe designed for welding for

mounting Model 406 & 407 strobe

lights.