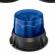

**Additional Information** 1" Steel pipe designed for welding for

mounting Model 406 & 407 strobe

lights.