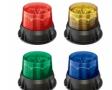

**Additional Information** 1" Steel pipe designed for welding for

mounting Model 406 & 407 strobe

lights.