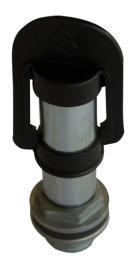

## PRODUCT INFORMATION

**Mounting Hardware** 

Description

**Description** Pipe Mount with Threaded Pipe Mount

for DIN Pole Mount

**Housing Material** Steel Pipes & Brackets

Threaded Bracket

Mounting Type Pole

**Product Weight** 0.52 lbs / 0.24 kgs **Shipping Weight** 0.69 lbs / 0.31 kgs

**Additional Information** 1" Steel pipe with threaded bracket for

mounting Model 406 & 407 strobe

lights.