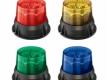

### **SUITS THESE PRODUCTS**

5" Round Low Profile LED Lights -Class I LED Strobe Lights -Model 407