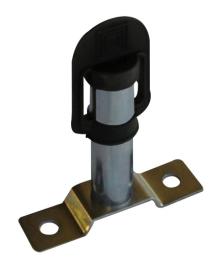

### **PRODUCT INFORMATION**

**Mounting Hardware** 

Description

**Description** Pipe Mount with Straight Bracket for DIN

Pole Mount

**Housing Material** Steel Pipes & Brackets

Straight Bracket

Mounting Type Pole

**Product Weight** 0.60 lbs / 0.27 kgs **Shipping Weight** 0.77 lbs / 0.35 kgs

**Additional Information** 1" Steel pipe with straight bracket for mounting Model 406 & 407 strobe

lights.