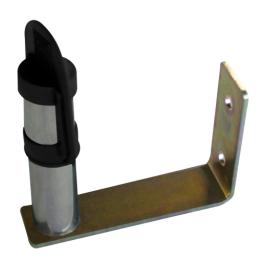

Pipe Mount with L Bracket for DIN Pole

Mount

Steel Pipes & Brackets

L Bracket

Pole

0.68 lbs / 0.31 kgs 0.84 lbs / 0.38 kgs

1" Steel pipe with L bracket for mounting Model 406 & 407 strobe

lights.