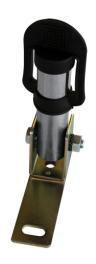

## PRODUCT INFORMATION

**Description** Pipe Mount with Fold-Down Bracket for

**DIN Pole Mount** 

Housing MaterialSteel Pipes & BracketsMounting HardwareFold Down Bracket

Description

Mounting Type Pole

**Product Weight** 0.79 lbs / 0.36 kgs **Shipping Weight** 0.95 lbs / 0.43 kgs

**Additional Information** 1" Steel pipe with adjustable fold-down bracket for mounting Model 406 & 407

strobe lights.