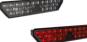

### **SUITS THESE PRODUCTS**

11" X 2" X 3/4" LED Rear Multifunctional Light

LED Stop, Tail, Turn & Backup Lights - Model 260

LED Work & Backup Lights - Model 905