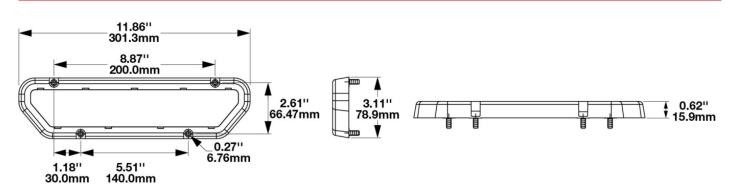

#### **PRODUCT DIMENSIONS**

### **PRODUCT INFORMATION**

| Description     | Panel Mount for Model 260 SAE and 905 |
|-----------------|---------------------------------------|
| Height          | 78.90 mm / 3.11 in                    |
| Width           | 301.20 mm / 11.86 in                  |
| Depth           | 21.50 mm / 0.85 in                    |
| Product Weight  | 0.17 lbs / 0.08 kgs                   |
| Shipping Weight | 2.01 lbs / 0.91 kgs                   |