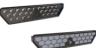

### **SUITS THESE PRODUCTS**

11" X 2" X 3/4" LED Rear Multifunctional Light

LED Stop, Tail, Turn & Backup Lights - Model 260

LED Work & Backup Lights - Model 905