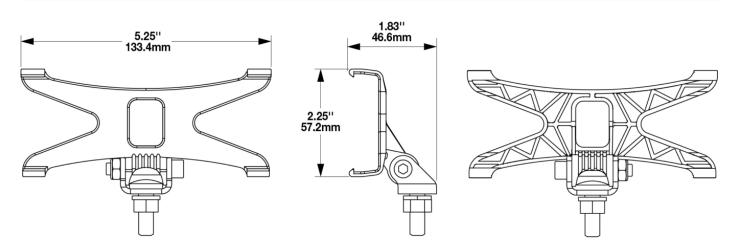

#### **PRODUCT INFORMATION**

| Description     | Pedestal Mount for Model 260 SAE and 905 |
|-----------------|------------------------------------------|
| Height          | 57.20 mm / 2.25 in                       |
| Width           | 133.40 mm / 5.25 in                      |
| Depth           | 46.60 mm / 1.83 in                       |
| Product Weight  | 0.16 lbs / 0.07 kgs                      |
| Shipping Weight | 1.99 lbs / 0.9 kgs                       |

#### **PRODUCT DIMENSIONS**