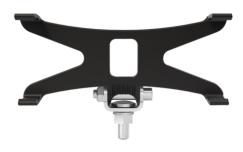

# Pedestal Mount for Model 260 SAE and 905

## **INSTALLATION & APPLICATION INFORMATION**

The 8200921 Pedestal Mount is only used with the Model 260 DOT/SAE RCL (0347951) and the Model 905 Work Lights.