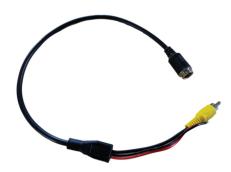

## M12-RCA CONVERSION CABLE

## **PRODUCT INFORMATION**

Description Product Weight Shipping Weight M12-RCA CONVERSION CABLE 0.15 lbs / 0.07 kgs 0.15 lbs / 0.07 kgs



#### **PRODUCT DIMENSIONS**





# M12-RCA CONVERSION CABLE

## **APPLICATIONS**



### **PRODUCT WARNINGS**

For California residents:

**WARNING:** Cancer and reproductive harm - <u>www.P65Warnings.ca.gov</u>.

AVERTISSEMENT: Cancer et effet nocif sur la reproduction - <u>www.P65Warnings.ca.gov</u>.

## SUITS THESE PRODUCTS





7" x 2" LED Turn Signal, Brake Light or CHMSL Light

LED Turn Signal Lights and CHMSL Tail Lights - Model 272



Round LED Off Road Lights - Model Trail 6 Pro



3.7" Round LED Off Road Warning Lights

Round LED Off Road Warning Light - Model Trail 6 Flash TRAIL 6 SPORT



3.7" Round LED Off Road Lights

Round LED Off Road Lights - Model Trail 6 Sport