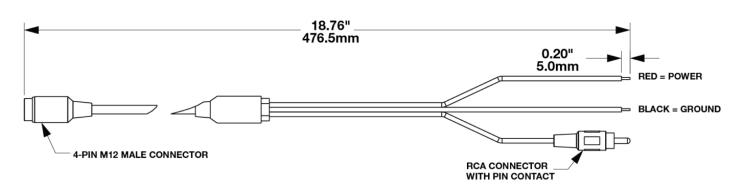

## M12-RCA CONVERSION CABLE

## **PRODUCT INFORMATION**

Description Product Weight Shipping Weight M12-RCA CONVERSION CABLE 0.15 lbs / 0.07 kgs 0.15 lbs / 0.07 kgs



#### **PRODUCT DIMENSIONS**





# M12-RCA CONVERSION CABLE

## **APPLICATIONS**



### **PRODUCT WARNINGS**

For California residents:

**WARNING:** Cancer and reproductive harm - <u>www.P65Warnings.ca.gov</u>.

AVERTISSEMENT: Cancer et effet nocif sur la reproduction - <u>www.P65Warnings.ca.gov</u>.

## SUITS THESE PRODUCTS





7" x 2" LED Turn Signal, Brake Light or CHMSL Light

LED Turn Signal Lights and CHMSL Tail Lights - Model 272



Round LED Off Road Lights - Model Trail 6 Pro



3.7" Round LED Off Road Warning Lights

Round LED Off Road Warning Light - Model Trail 6 Flash TRAIL 6 SPORT



3.7" Round LED Off Road Lights

Round LED Off Road Lights - Model Trail 6 Sport