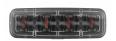

### PRODUCT INFORMATION

**Description** 48-110V LED Red Stripe Light with

Shroud, Long Bracket

 Height
 48.00 mm / 1.89 in

 Width
 150.00 mm / 5.91 in

 Depth
 97.00 mm / 3.82 in

Shape Rectangular

Outer Lens Material Polycarbonate

Outer Lens ColorClearHousing MaterialAluminumHousing ColorBlackBezel ColorBlack

**Mounting Hardware** (x1) 5/16"-18 x 1.00" Mounting Bolt

DescriptionBracketMounting TypePedestalMinimum Operating-40 °C / -40 °F

#### PRODUCT DIMENSIONS