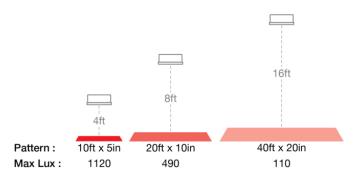

** (x1) 5/16"-18 x 1.00" Mounting Bolt

DescriptionBracketMounting TypePedestalMinimum Operating-40 °C / -40 °F

**Temperature** 

**Maximum Operating** 65 °C / 149 °F

**Temperature** 

**Connector or Wiring** Deutsch DT04-2P

Mating Connector Deutsch DT06-2S with harness included

with flying leads

Product Weight 0.90 lbs / 0.41 kgs Shipping Weight 1.09 lbs / 0.49 kgs





#### PRODUCT DIMENSIONS







## **ELECTRICAL SPECIFICATIONS**

Input Voltage 48-110 V Operating Voltage 38-120 V

**Transient Spike Protection** 330V Peak @ 1 HZ-100 Pulses

Black Wire Ground
Red Wire ground

**Current Draw** 0.350A @ 48V

0.409A @ 60V 0.350A @ 72V 0.407A @ 80V

### **REGULATORY STANDARDS COMPLIANCE**







Buy America Standards Eco Friendly IEC IP69K UL Recognized

### PHOTOMETRIC SPECIFICATIONS





## **APPLICATIONS**



















#### **PRODUCT WARNINGS**

For California residents:

▲ **WARNING:** Cancer and reproductive harm - <u>www.P65Warnings.ca.gov</u>.

AVERTISSEMENT: Cancer et effet nocif sur la reproduction - www.P65Warnings.ca.gov.

## **ACCESSORIES**



Part Number 8201241 DIN Pole Mount for Work Lights



### **RELATED PRODUCTS**







**Part Number** 1603641 Stripe Zone Light



**Part Number** 1603651 12-36V LED Amber Stripe Zone Light



**Part Number** 1603681 12-36V LED Red Stripe 12-36V LED Red Zone Light with Shroud



**Part Number** 1603761 Stripe, Long Bracket



**Part Number** 1603771 12-36V LED Blue Stripe, Long Bracket



Part Number 1603781 12-36V Amber Stripe Zone Light, Long Bracket



**Part Number** 1603791 12-36V Red Stripe with Shroud, Long