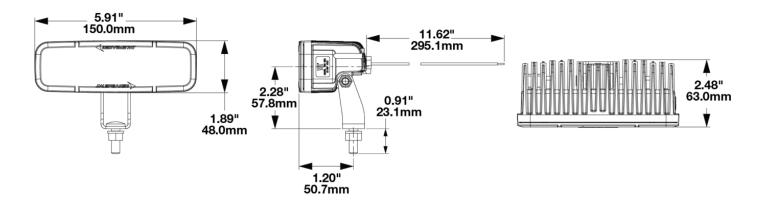

### PRODUCT INFORMATION

**Description** 48-110V LED Red Stripe Light with

Shroud, Long Bracket

 Height
 48.00 mm / 1.89 in

 Width
 150.00 mm / 5.91 in

 Depth
 97.00 mm / 3.82 in

Shape Rectangular

Outer Lens Material Polycarbonate

#### PRODUCT DIMENSIONS