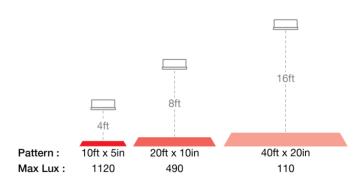

## LED Safety Lights - Model 793

### **PRODUCT INFORMATION**

Description Product Weight 48-110V Red Stripe Long Bracket 0.87 lbs / 0.39 kgs





#### **PRODUCT DIMENSIONS**





# LED Safety Lights - Model 793

### **PHOTOMETRIC SPECIFICATIONS**



### **PRODUCT WARNINGS**

For California residents:

**WARNING:** Cancer and reproductive harm - <u>www.P65Warnings.ca.gov</u>.

AVERTISSEMENT: Cancer et effet nocif sur la reproduction - <u>www.P65Warnings.ca.gov</u>.



# LED Safety Lights - Model 793

#### **RELATED PRODUCTS**



Part Number

1603631

Zone Light



**Part Number** 

Stripe Zone Light

1603641

12-36V LED Red Stripe 12-36V LED Blue



Part Number 1603651 12-36V LED Amber Stripe Zone Light



**Part Number** 

Zone Light with

1603681

Shroud



**Part Number** 1603761 12-36V LED Red Stripe 12-36V LED Red Stripe, Long Bracket







Part Number **1603771** 12-36V LED Blue Stripe, Long Bracket Part Number **1603781** 12-36V Amber Stripe Zone Light, Long Bracket

Part Number **1603791** 12-36V Red Stripe with Shroud, Long