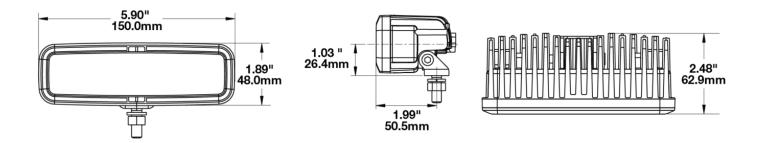

## LED Safety Lights - Model 793

### **PRODUCT INFORMATION**

Description Product Weight 48-110V Red Stripe Long Bracket 0.87 lbs / 0.39 kgs





#### **PRODUCT DIMENSIONS**





# LED Safety Lights - Model 793

### **PHOTOMETRIC SPECIFICATIONS**



### **PRODUCT WARNINGS**

For California residents:

**WARNING:** Cancer and reproductive harm - <u>www.P65Warnings.ca.gov</u>.

AVERTISSEMENT: Cancer et effet nocif sur la reproduction - <u>www.P65Warnings.ca.gov</u>.



# LED Safety Lights - Model 793

#### **RELATED PRODUCTS**



Part Number

1603631

Zone Light



**Part Number** 

Stripe Zone Light

1603641

12-36V LED Red Stripe 12-36V LED Blue



Part Number 1603651 12-36V LED Amber Stripe Zone Light



**Part Number** 

Zone Light with

1603681

Shroud



**Part Number** 1603761 12-36V LED Red Stripe 12-36V LED Red Stripe, Long Bracket







Part Number **1603771** 12-36V LED Blue Stripe, Long Bracket Part Number **1603781** 12-36V Amber Stripe Zone Light,