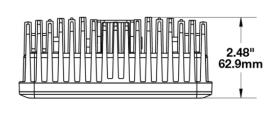

# LED Safety Lights - Model 793

# **PRODUCT INFORMATION**

**Description** 48-110V Red Stripe with Hardware

Assembly

**Product Weight** 0.87 lbs / 0.39 kgs





# **PRODUCT DIMENSIONS**







# LED Safety Lights - Model 793

# PHOTOMETRIC SPECIFICATIONS



# **PRODUCT WARNINGS**

For California residents:

▲ WARNING: Cancer and reproductive harm - www.P65Warnings.ca.gov.

AVERTISSEMENT: Cancer et effet nocif sur la reproduction - www.P65Warnings.ca.gov.



# LED Safety Lights - Model 793

#### **RELATED PRODUCTS**



**Part Number** 

1603631

Zone Light

**Part Number** 

1603641 12-36V LED Red Stripe 12-36V LED Blue Stripe Zone Light



**Part Number** 1603651

12-36V LED Amber Stripe Zone Light



**Part Number** 1603681

12-36V LED Red Stripe 12-36V LED Red Zone Light with Shroud



### **Part Number** 1603761

Stripe, Long Bracket



**Part Number** 1603771

12-36V LED Blue Stripe, Long Bracket



### **Part Number** 1603781

12-36V Amber Stripe Zone Light, Long Bracket