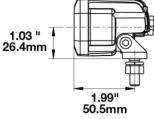

# LED Safety Lights - Model 793

# **PRODUCT INFORMATION**

**Description** 48-110V Red Stripe with Hardware

Assembly

**Product Weight** 0.87 lbs / 0.39 kgs





# **PRODUCT DIMENSIONS**







# LED Safety Lights - Model 793

# PHOTOMETRIC SPECIFICATIONS



# **PRODUCT WARNINGS**

For California residents:

▲ WARNING: Cancer and reproductive harm - www.P65Warnings.ca.gov.

AVERTISSEMENT: Cancer et effet nocif sur la reproduction - www.P65Warnings.ca.gov.



# LED Safety Lights - Model 793

#### **RELATED PRODUCTS**



**Part Number** 

1603631

Zone Light

**Part Number** 

1603641 12-36V LED Red Stripe 12-36V LED Blue Stripe Zone Light



**Part Number** 1603651

12-36V LED Amber Stripe Zone Light



**Part Number** 1603681

12-36V LED Red Stripe 12-36V LED Red Zone Light with Shroud



### **Part Number** 1603761

Stripe, Long Bracket



**Part Number** 1603771

12-36V LED Blue Stripe, Long Bracket



### **Part Number** 1603781

12-36V Amber Stripe Zone Light, Long Bracke