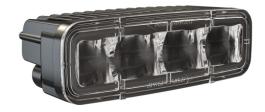

# LED Safety Lights - Model 793

# **PRODUCT INFORMATION**

**Description** 48-110V Red Stripe with Hardware

Assembly

**Product Weight** 0.87 lbs / 0.39 kgs