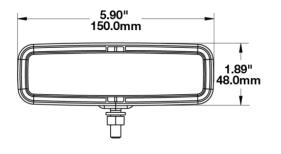

# LED Safety Lights - Model 793

# **PRODUCT INFORMATION**

**Description** 48-110V Red Stripe with Hardware

Assembly

**Product Weight** 0.87 lbs / 0.39 kgs





# **PRODUCT DIMENSIONS**







# LED Safety Lights - Model 793

# PHOTOMETRIC SPECIFICATIONS



# **PRODUCT WARNINGS**

For California residents:

▲ WARNING: Cancer and reproductive harm - www.P65Warnings.ca.gov.

AVERTISSEMENT: Cancer et effet nocif sur la reproduction - www.P65Warnings.ca.gov.



# LED Safety Lights - Model 793

#### **RELATED PRODUCTS**



**Part Number** 

1603631

Zone Light

**Part Number** 

1603641 12-36V LED Red Stripe 12-36V LED Blue Stripe Zone Light



**Part Number** 1603651

12-36V LED Amber Stripe Zone Light



**Part Number** 1603681

12-36V LED Red Stripe 12-36V LED Red Zone Light with Shroud



### **Part Number** 1603761

Stripe, Long Bracket



**Part Number** 1603771

12-36V LED Blue Stripe, Long Bracket



### **Part Number** 1603781

12-36V Amber Stripe Zone Light, Long Brac