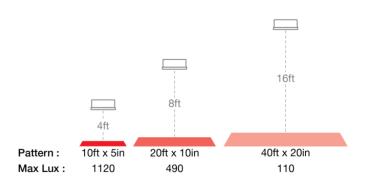

# LED Safety Lights - Model 793

# **PRODUCT INFORMATION**

**Description** 48-110V Red Stripe with Hardware

Assembly

**Product Weight** 0.87 lbs / 0.39 kgs





# **PRODUCT DIMENSIONS**







# LED Safety Lights - Model 793

# PHOTOMETRIC SPECIFICATIONS



# **PRODUCT WARNINGS**

For California residents:

▲ WARNING: Cancer and reproductive harm - www.P65Warnings.ca.gov.

AVERTISSEMENT: Cancer et effet nocif sur la reproduction - www.P65Warnings.ca.gov.



# LED Safety Lights - Model 793

#### **RELATED PRODUCTS**



**Part Number** 

1603631

Zone Light

**Part Number** 

1603641 12-36V LED Red Stripe 12-36V LED Blue Stripe Zone Light



**Part Number** 1603651

12-36V LED Amber Stripe Zone Light



**Part Number** 1603681

12-36V LED Red Stripe 12-36V LED Red Zone Light with Shroud



### **Part Number** 1603761

Stripe, Long Bracket



**Part Number** 1603771

12-36V LED Blue Stripe, Long Bracket



### **Part Number** 1603781

12-36V Amber Stripe Zone Light, Long Bracket



#### **Part Number** 1603791

12-36V Red Stripe with Shroud, L