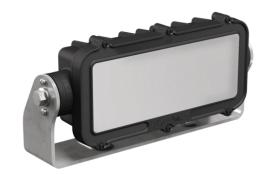

#### **PRODUCT INFORMATION**

**Description** 12-24V LED Red & Green Signal Light

 Height
 123.70 mm / 4.87 in

 Width
 258.57 mm / 10.18 in

 Depth
 102.11 mm / 4.02 in

Shape Rectangular
Outer Lens Material Acrylic

Outer Lens Color Diffused White

Housing MaterialXenoyHousing ColorBlackBezel ColorBlack

Mounting Hardware (x2) M8-1.28 Mounting Bolt

Description

Mounting Type Universal Pedestal Mount

Minimum Operating -40 °C / -40 °F