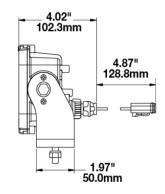

#### **PRODUCT INFORMATION**

**Description** 12-24V LED Red & Green Signal Light

 Height
 123.70 mm / 4.87 in

 Width
 258.57 mm / 10.18 in

 Depth
 102.11 mm / 4.02 in

Shape Rectangular
Outer Lens Material Acrylic

### **PRODUCT DIMENSIONS**