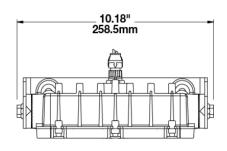

#### **PRODUCT INFORMATION**

**Description** 12-24V LED Red & Green Signal Light

 Height
 123.70 mm / 4.87 in

 Width
 258.57 mm / 10.18 in

 Depth
 102.11 mm / 4.02 in

Shape Rectangular
Outer Lens Material Acrylic

### **PRODUCT DIMENSIONS**