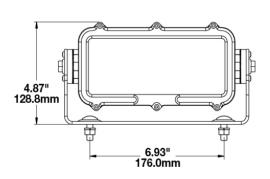

#### **PRODUCT INFORMATION**

**Description** 12-24V LED Red & Green Signal Light

 Height
 123.70 mm / 4.87 in

 Width
 258.57 mm / 10.18 in

 Depth
 102.11 mm / 4.02 in

Shape Rectangular
Outer Lens Material Acrylic

### **PRODUCT DIMENSIONS**