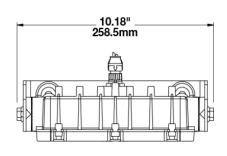

#### PRODUCT INFORMATION

**Description** 12-24V LED Red & Green Signal Light

 Height
 123.70 mm / 4.87 in

 Width
 258.57 mm / 10.18 in

 Depth
 102.11 mm / 4.02 in

Shape Rectangular

Outer Lens Material Acrylic

### **PRODUCT DIMENSIONS**