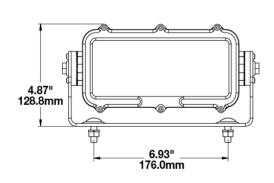

#### PRODUCT INFORMATION

**Description** 12-24V LED Red & Green Signal Light

 Height
 123.70 mm / 4.87 in

 Width
 258.57 mm / 10.18 in

 Depth
 102.11 mm / 4.02 in

Shape Rectangular

Outer Lens Material Acrylic

### **PRODUCT DIMENSIONS**