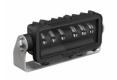

#### PRODUCT INFORMATION

**Description** 12-24V LED Red & Green Signal Light

 Height
 123.70 mm / 4.87 in

 Width
 258.57 mm / 10.18 in

 Depth
 102.11 mm / 4.02 in

Shape Rectangular

Outer Lens Material Acrylic

Housing Material Xenoy

Housing Color Black

Bezel Color Black

Mounting Hardware (x2) M8-1.28 Mounting Bolt

Description

Mounting Type Universal Pedestal Mount

**Minimum Operating**  $-40 \, ^{\circ}\text{C} \, / \, -40 \, ^{\circ}\text{F}$ 

**Temperature** 

**Maximum Operating**  $65 \, ^{\circ}\text{C} \, / \, 149 \, ^{\circ}\text{F}$ 

Temperature

Connector or WiringICONN IMATE 23 3-POS, MALEMating ConnectorICONN IMATE 23 3-POS, FEMALE