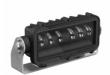

#### PRODUCT INFORMATION

**Description** 12-24V LED Red & Green Signal Light

 Height
 123.70 mm / 4.87 in

 Width
 258.57 mm / 10.18 in

 Depth
 102.11 mm / 4.02 in

Shape Rectangular

Outer Lens Material Acrylic

Housing Material Xenoy

Housing Color Black

Bezel Color Black

Mounting Hardware (x2) M8-1.28 Mounting Bolt

Description

Mounting Type Universal Pedestal Mount

**Minimum Operating**  $-40 \, ^{\circ}\text{C} \, / \, -40 \, ^{\circ}\text{F}$ 

**Temperature** 

**Maximum Operating**  $65 \, ^{\circ}\text{C} \, / \, 149 \, ^{\circ}\text{F}$ 

Temperature

Connector or WiringICONN IMATE 23 3-POS, MALEMating ConnectorICONN IMATE 23 3-POS, FEMALE