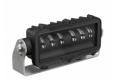

#### PRODUCT INFORMATION

**Description** 12-24V LED Red & Green Signal Light

 Height
 123.70 mm / 4.87 in

 Width
 258.57 mm / 10.18 in

 Depth
 102.11 mm / 4.02 in

Shape Rectangular

Outer Lens Material Acrylic

Housing Material Xenoy

Housing Color Black

Bezel Color Black

Mounting Hardware (x2) M8-1.28 Mounting Bolt

Description

Mounting Type Universal Pedestal Mount

**Minimum Operating**  $-40 \, ^{\circ}\text{C} \, / \, -40 \, ^{\circ}\text{F}$ 

**Temperature** 

**Maximum Operating**  $65 \, ^{\circ}\text{C} \, / \, 149 \, ^{\circ}\text{F}$ 

Temperature

Connector or WiringICONN IMATE 23 3-POS, MALEMating ConnectorICONN IMATE 23 3-POS, FEMALE