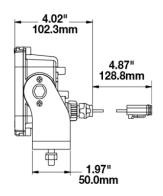

#### PRODUCT INFORMATION

**Description** 12-24V LED Red & Green Signal Light

 Height
 123.70 mm / 4.87 in

 Width
 258.57 mm / 10.18 in

 Depth
 102.11 mm / 4.02 in

Shape Rectangular

Outer Lens Material Acrylic

### **PRODUCT DIMENSIONS**