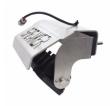

emperature

Connector or WiringICONN IMATE 23 3-POS, MALEMating ConnectorICONN IMATE 23 3-POS, FEMALE



### **PRODUCT DIMENSIONS**









# LED Safety Lights and Warning Lights - Model 527

#### **ELECTRICAL SPECIFICATIONS**

Input Voltage12-24V DCOperating Voltage10-32V DCBlack WireGroundRed WireRedGreen WireGreen

Current Draw 0.90A @ 12V DC (Red)

1.20A @ 12V DC (Green) 0.50A @ 24V DC (Red) 0.70A @ 24V DC (Green)

### **REGULATORY STANDARDS COMPLIANCE**



IEC IP69K

#### **APPLICATIONS**





















# LED Safety Lights and Warning Lights - Model 527

#### **PRODUCT WARNINGS**

For California residents:

▲ WARNING: Cancer and reproductive harm - www.P65Warnings.ca.gov.

AVERTISSEMENT: Cancer et effet nocif sur la reproduction - www.P65Warnings.ca.gov.

#### **ACCESSORIES**



Part Number 8200151 Rock Guard Kit for Model 527

### **RELATED PRODUCTS**



Part Number 0549271 12-24V LED Red Zone Light



Part Number 0551261 12-24V LED White Zone Light



Part Number 0551271 12-24V LED Green Zone Light



Part Number 0551281 12-24V LED Amber Zone Light