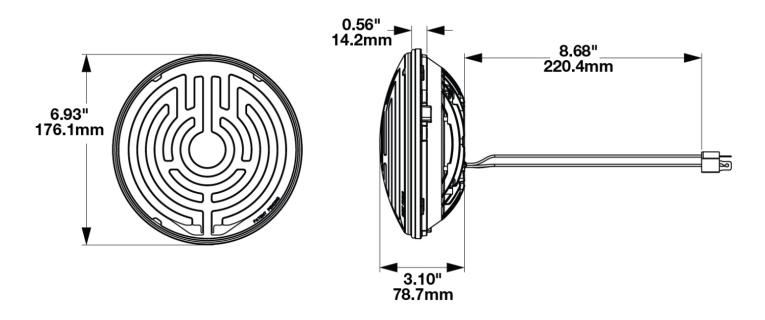

# Thomas Built Bus 7inch Headlight Mounting Kit

### PRODUCT INFORMATION

**Description** Thomas Built Bus 7inch Headlight

Mounting Kit

Round **Shape** 

**Mounting Hardware** (x3) M8-1.25 x 25 M8 Bolt and Nylon Description

Lock Nut

Retrofits Thomas Built EFX bus headlights

2.00 lbs / 0.91 kgs **Product Weight Shipping Weight** 2.00 lbs / 0.91 kgs





#### **PRODUCT DIMENSIONS**







# Thomas Built Bus 7inch Headlight Mounting Kit

## **APPLICATIONS**







### **PRODUCT WARNINGS**

For California residents:

▲ WARNING: Cancer and reproductive harm - www.P65Warnings.ca.gov.

AVERTISSEMENT: Cancer et effet nocif sur la reproduction - www.P65Warnings.ca.gov.

#### **SUITS THESE PRODUCTS**



7" Round Shallow LED Headlights LED Headlights -Model 8730 Shallow 7" Round