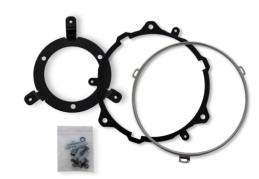

### PRODUCT INFORMATION

**Description** Thomas Built Bus 7inch Headlight

Mounting Kit

Round **Shape** 

**Mounting Hardware** (x3) M8-1.25 x 25 M8 Bolt and Nylon Description

Lock Nut

Retrofits Thomas Built EFX bus headlights