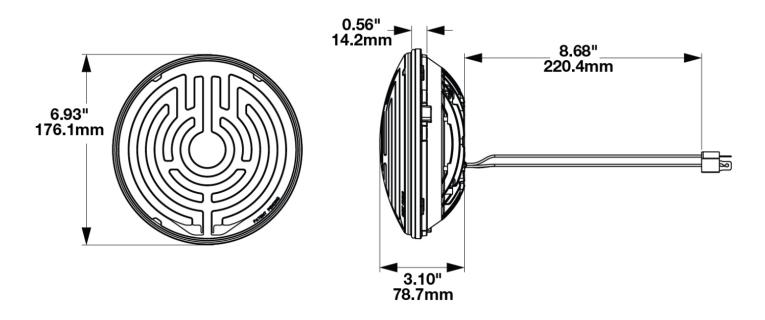

# Thomas Built Bus 7inch Headlight Mounting Kit

### PRODUCT INFORMATION

Description

**Description** Thomas Built Bus 7inch Headlight

Mounting Kit

**Shape** Round

Mounting Hardware (x3) M8-1.25 x 25 M8 Bolt and Nylon

Lock Nut

**Retrofits** Thomas Built EFX bus headlights

**Product Weight** 2.00 lbs / 0.91 kgs **Shipping Weight** 2.00 lbs / 0.91 kgs





#### **PRODUCT DIMENSIONS**





# Thomas Built Bus 7inch Headlight Mounting Kit

## **APPLICATIONS**







### **PRODUCT WARNINGS**

For California residents:

▲ WARNING: Cancer and reproductive harm - www.P65Warnings.ca.gov.

AVERTISSEMENT: Cancer et effet nocif sur la reproduction - www.P65Warnings.ca.gov.

#### **SUITS THESE PRODUCTS**



7" Round Shallow LED Headlights LED Headlights -Model 8730 Shallow 7" Round