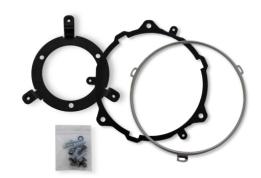

### PRODUCT INFORMATION

Description

**Description** Thomas Built Bus 7inch Headlight

Mounting Kit

**Shape** Round

Mounting Hardware (x3) M8-1.25 x 25 M8 Bolt and Nylon

Lock Nut

**Retrofits** Thomas Built EFX bus headlights