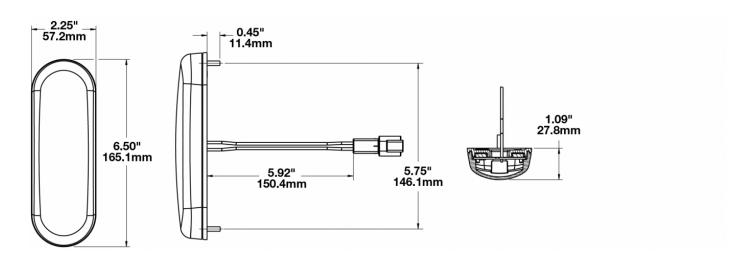

#### **PRODUCT DIMENSIONS**

Print date: 2025-07-27

#### PRODUCT INFORMATION

**Description** 12-48V Clear LED Dome Light with 7"

Bare Leads & Switch, No Timer

 Height
 57.15 mm / 2.25 in

 Width
 165.10 mm / 6.5 in

 Depth
 27.69 mm / 1.09 in

Shape Rectangular
Outer Lens Material Polycarbonate