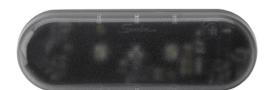

### PRODUCT INFORMATION

**Description** 12-48V Clear LED Dome Light with 7"

Bare Leads, No Switch, No Timer

 Height
 57.15 mm / 2.25 in

 Width
 165.10 mm / 6.5 in

 Depth
 27.69 mm / 1.09 in

ShapeRectangularOuter Lens MaterialPolycarbonate

Outer Lens Color Clear

Housing Material Polycarbonate

Housing Color Black

**Mounting Hardware** (x2) M4-0.7 x 16 Mounting Bolts

65 °C / 149 °F

Description

Mounting Type Low Profile Mount
Minimum Operating -40 °C / -40 °F
Temperature

**Maximum Operating** 

**Temperature** 

Connector or Wiring7" Bare LeadsProduct Weight0.33 lbs / 0.15 kgsShipping Weight5.06 lbs / 2.3 kgs