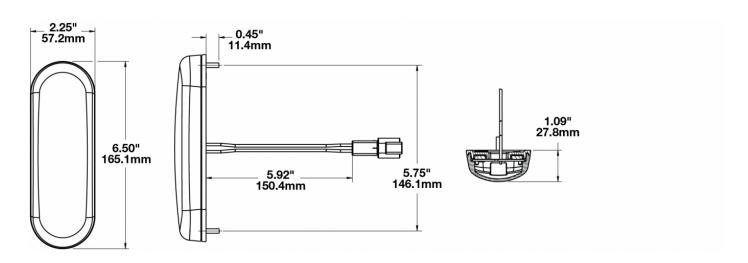

### **PRODUCT DIMENSIONS**

Print date: 2025-09-07

### PRODUCT INFORMATION

**Description** 12-48V Clear LED Dome Light with 7"

Bare Leads, No Switch, No Timer

 Height
 57.15 mm / 2.25 in

 Width
 165.10 mm / 6.5 in

 Depth
 27.69 mm / 1.09 in

ShapeRectangularOuter Lens MaterialPolycarbonate

Outer Lens Color Clear

Housing Material Polycarbonate

Housing Color Black

**Mounting Hardware** (x2) M4-0.7 x 16 Mounting Bolts

65 °C / 149 °F

Description

Mounting Type Low Profile Mount
Minimum Operating -40 °C / -40 °F
Temperature

**Maximum Operating** 

**Temperature** 

Connector or Wiring7" Bare LeadsProduct Weight0.33 lbs / 0.15 kgsShipping Weight5.06 lbs / 2.3 kgs