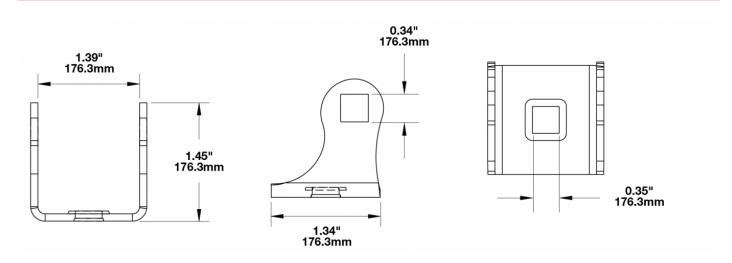

# Stainless Steel Mounting Kit for Work Lights & Marine Lights

## **PRODUCT INFORMATION**

Description

**Shipping Weight** 

Stainless Steel Mounting Kit for Work Lights & Marine Lights 0.30 lbs / 0.14 kgs



### **PRODUCT DIMENSIONS**





# Stainless Steel Mounting Kit for Work Lights & Marine Lights

## **REGULATORY STANDARDS COMPLIANCE**



**Buy America Standards** 

Eco Friendly

### **APPLICATIONS**



### **PRODUCT WARNINGS**

For California residents:

- **WARNING:** Cancer and reproductive harm <u>www.P65Warnings.ca.gov</u>.
- AVERTISSEMENT: Cancer et effet nocif sur la reproduction www.P65Warnings.ca.gov.



# Stainless Steel Mounting Kit for Work Lights & Marine Lights

SUITS THESE PRODUCTS



5" x 3" LED Backup Camera Light and Reverse Light LED Backup Camera Light and Reverse Light - Model 778 XD