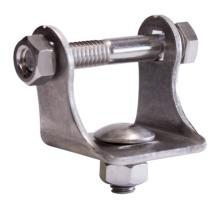

# Stainless Steel Mounting Kit for Work Lights & Marine Lights

## **PRODUCT INFORMATION**

Description

**Shipping Weight** 

Stainless Steel Mounting Kit for Work Lights & Marine Lights 0.30 lbs / 0.14 kgs



### **PRODUCT DIMENSIONS**





# Stainless Steel Mounting Kit for Work Lights & Marine Lights

## **REGULATORY STANDARDS COMPLIANCE**



**Buy America Standards** 

Eco Friendly

### **APPLICATIONS**



### **PRODUCT WARNINGS**

For California residents:

- **WARNING:** Cancer and reproductive harm <u>www.P65Warnings.ca.gov</u>.
- AVERTISSEMENT: Cancer et effet nocif sur la reproduction www.P65Warnings.ca.gov.



# Stainless Steel Mounting Kit for Work Lights & Marine Lights

SUITS THESE PRODUCTS



5" x 3" LED Backup Camera Light and Reverse Light LED Backup Camera Light and Reverse Light - Model 778 XD