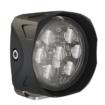

### PRODUCT INFORMATION

**Description** 12V LED Work Light with Flood Beam

Pattern

 Height
 95.00 mm / 3.74 in

 Width
 89.00 mm / 3.5 in

 Depth
 48.00 mm / 1.89 in

**Shape** Square

Outer Lens Material Polycarbonate

Outer Lens Color Clear

Housing Material Die-Cast Aluminum

**Housing Color** Black

**Mounting Hardware** (x1) M8-1.25 x 25mm Single Carriage

DescriptionBoltMounting TypePedestalMinimum Operating-40 °C / -40 °F

**Temperature** 

**Maximum Operating**  $85 \, ^{\circ}\text{C} \, / \, 185 \, ^{\circ}\text{F}$ 

**Temperature** 

**Connector or Wiring** Bare Leads

**Product Weight** 0.94 lbs / 0.43 kgs **Shipping Weight** 1.13 lbs / 0.51 kgs

### PHOTOMETRIC SPECIFICATIONS

**Raw Lumen Output** 2,450 **Effective Lumen** 1,300

Output

Nominal LED Color 5000 K

**Temperature** 

**Beam Pattern(s)** Forward Lighting - Flood (Medium)