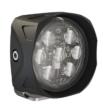

### PRODUCT INFORMATION

**Description** 12V LED Work Light with Flood Beam

Pattern

 Height
 95.00 mm / 3.74 in

 Width
 89.00 mm / 3.5 in

 Depth
 48.00 mm / 1.89 in

**Shape** Square

Outer Lens Material Polycarbonate

Outer Lens Color Clear

Housing Material Die-Cast Aluminum

**Housing Color** Black

**Mounting Hardware** (x1) M8-1.25 x 25mm Single Carriage

DescriptionBoltMounting TypePedestalMinimum Operating-40 °C / -40 °F

**Temperature** 

**Maximum Operating**  $85 \, ^{\circ}\text{C} \, / \, 185 \, ^{\circ}\text{F}$ 

**Temperature** 

**Connector or Wiring** Bare Leads

**Product Weight** 0.94 lbs / 0.43 kgs **Shipping Weight** 1.13 lbs / 0.51 kgs

### PHOTOMETRIC SPECIFICATIONS

**Raw Lumen Output** 2,450 **Effective Lumen** 1,300

Output

Nominal LED Color 5000 K

**Temperature** 

**Beam Pattern(s)** Forward Lighting - Flood (Medium)