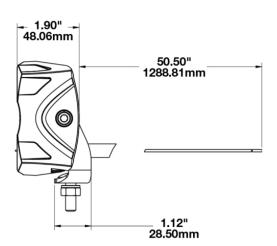

### **PRODUCT DIMENSIONS**

### PRODUCT INFORMATION

**Description** 12V LED Work Light with Flood Beam

Pattern

 Height
 95.00 mm / 3.74 in

 Width
 89.00 mm / 3.5 in

 Depth
 48.00 mm / 1.89 in

**Shape** Square

Outer Lens Material Polycarbonate