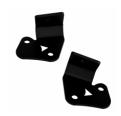

hipping Weight** 1.13 lbs / 0.51 kgs





### **PRODUCT DIMENSIONS**







### **ELECTRICAL SPECIFICATIONS**

Input Voltage 12V DC
Operating Voltage 9-16V DC
Red Wire Positive
Black Wire Negative
Current Draw 2.17A @ 9V

2.17A @ 9V DC 0.97A @ 16V DC

#### **REGULATORY STANDARDS COMPLIANCE**





Buy America Standards Eco Friendly

### PHOTOMETRIC SPECIFICATIONS

**Raw Lumen Output** 2,450 **Effective Lumen** 1,300

Output

Nominal LED Color 5000 K

**Temperature** 

**Beam Pattern(s)** Forward Lighting - Flood (Medium)



### **APPLICATIONS**























### **PRODUCT WARNINGS**

For California residents:

**WARNING:** Cancer and reproductive harm - www.P65Warnings.ca.gov.

AVERTISSEMENT: Cancer et effet nocif sur la reproduction - www.P65Warnings.ca.gov.

### **ACCESSORIES**



Part Number 6149203 A-Pillar Mounting Kit for Jeep JK



### **RELATED PRODUCTS**



**Part Number** 0554861 12V LED Work Light with Spot Beam Pattern



**Part Number** 0554863 12V LED Work Light Kit 12V LED Work Light with Spot Beam Pattern - Kit of 2



**Part Number** 0554871 with Trapezoid Beam Pattern



**Part Number** 0554873 with Trapezoid Beam Pattern - Kit of 2



**Part Number** 0555003 12V LED Work Light Kit 12V LED Work Light Kit with Flood Beam Pattern - Kit of 2