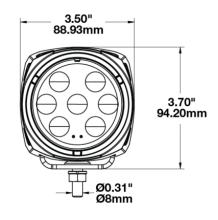

### **PRODUCT DIMENSIONS**

### PRODUCT INFORMATION

**Description** 12V LED Work Light with Flood Beam

Pattern

 Height
 95.00 mm / 3.74 in

 Width
 89.00 mm / 3.5 in

 Depth
 48.00 mm / 1.89 in

**Shape** Square

Outer Lens Material Polycarbonate