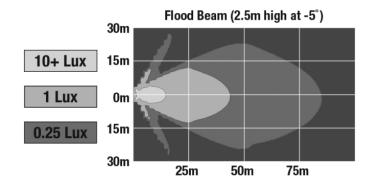

### PHOTOMETRIC SPECIFICATIONS

**Raw Lumen Output** 2,450 **Effective Lumen** 1,300

Output

Nominal LED Color 5000 K

**Temperature** 

**Beam Pattern(s)** Forward Lighting - Flood (Medium)