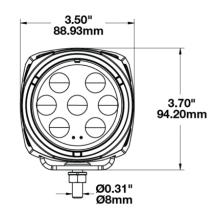

### PRODUCT INFORMATION

**Description** 12V LED Work Light with Trapezoid

Beam Pattern

 Height
 95.00 mm / 3.74 in

 Width
 89.00 mm / 3.5 in

 Depth
 48.00 mm / 1.89 in

**Shape** Square

Outer Lens Material Polycarbonate

### **PRODUCT DIMENSIONS**