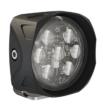

### PRODUCT INFORMATION

**Description** 12V LED Work Light with Trapezoid

Beam Pattern

 Height
 95.00 mm / 3.74 in

 Width
 89.00 mm / 3.5 in

 Depth
 48.00 mm / 1.89 in

**Shape** Square

Outer Lens Material Polycarbonate

Outer Lens Color Clear

Housing Material Die-Cast Aluminum

**Housing Color** Black

**Mounting Hardware** (x1) M8-1.25 x 25mm Single Carriage

DescriptionBoltMounting TypePedestalMinimum Operating-40 °C / -40 °F

#### PHOTOMETRIC SPECIFICATIONS

**Raw Lumen Output** 2,450 **Effective Lumen** 1,300

Output

Nominal LED Color 5000 K

**Temperature** 

**Beam Pattern(s)** Forward Lighting - Trapezoid