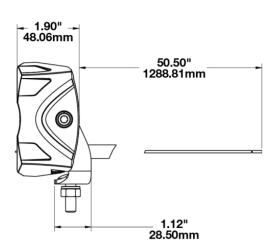

### PRODUCT INFORMATION

**Description** 12V LED Work Light with Trapezoid

Beam Pattern

 Height
 95.00 mm / 3.74 in

 Width
 89.00 mm / 3.5 in

 Depth
 48.00 mm / 1.89 in

**Shape** Square

Outer Lens Material Polycarbonate

### **PRODUCT DIMENSIONS**