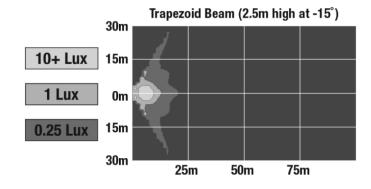

#### PHOTOMETRIC SPECIFICATIONS

**Raw Lumen Output** 2,450 **Effective Lumen** 1,300

Output

Nominal LED Color 5000 K

**Temperature** 

**Beam Pattern(s)** Forward Lighting - Trapezoid