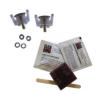

### **ACCESSORIES**

Part Number 6149203 A-Pillar Mounting Kit for Jeep JK

Part Number 8200491 Mounting Kit For Work Lights