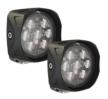

### **RELATED PRODUCTS**

**Part Number** 0554861 12V LED Work Light with Spot Beam Pattern

**Part Number** 0554863 12V LED Work Light Kit 12V LED Work Light Kit 12V LED Work Light with Spot Beam Pattern - Kit of 2

**Part Number** 0554873 with Trapezoid Beam Pattern - Kit of 2

**Part Number** 0555001 with Flood Beam Pattern

**Part Number** 0555003 12V LED Work Light Kit with Flood Beam Pattern - Kit of 2