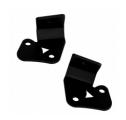

### **ACCESSORIES**

Part Number 6149203 A-Pillar Mounting Kit for Jeep JK

Part Number 8200491 Mounting Kit For Work Lights