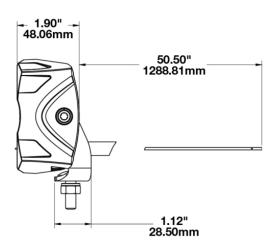

### **PRODUCT DIMENSIONS**

### PRODUCT INFORMATION

**Description** 12V LED Work Light with Trapezoid

Beam Pattern

 Height
 95.00 mm / 3.74 in

 Width
 89.00 mm / 3.5 in

 Depth
 48.00 mm / 1.89 in

**Shape** Square

Outer Lens Material Polycarbonate