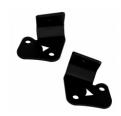

kgs





### **PRODUCT DIMENSIONS**







### **ELECTRICAL SPECIFICATIONS**

**Input Voltage** 12V DC **Operating Voltage** 9-16V DC **Red Wire** Positive **Black Wire** Negative **Current Draw** 

2.17A @ 9V DC 0.97A @ 16V DC

#### REGULATORY STANDARDS COMPLIANCE





**Buy America Standards** Eco Friendly

### PHOTOMETRIC SPECIFICATIONS

Raw Lumen Output 2,450 **Effective Lumen** 1.300

Output

**Nominal LED Color** 5000 K

**Temperature** 

Beam Pattern(s) Forward Lighting - Trapezoid



Engineered. Lighting. Solutions.

### **APPLICATIONS**























### **PRODUCT WARNINGS**

For California residents:

▲ WARNING: Cancer and reproductive harm - www.P65Warnings.ca.gov.

AVERTISSEMENT: Cancer et effet nocif sur la reproduction - www.P65Warnings.ca.gov.

### **ACCESSORIES**



**Part Number** 6149203 A-Pillar Mounting Kit for Jeep JK

### **RELATED PRODUCTS**



**Part Number** 0554861 12V LED Work Light with Spot Beam Pattern



**Part Number** 0554863 12V LED Work Light Kit 12V LED Work Light Kit 12V LED Work Light with Spot Beam Pattern - Kit of 2



**Part Number** 0554873 with Trapezoid Beam Pattern - Kit of 2



**Part Number** 0555001 with Flood Beam Pattern



**Part Number** 0555003 12V LED Work Light Kit with Flood Beam Pattern - Kit of 2