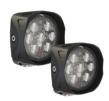

**Part Number** 0554873 with Trapezoid Beam Pattern - Kit of 2

**Part Number** 0555001 with Flood Beam Pattern

**Part Number** 0555003 12V LED Work Light Kit with Flood Beam Pattern - Kit of 2