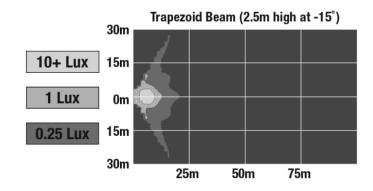

### PHOTOMETRIC SPECIFICATIONS

Raw Lumen Output 2,450 **Effective Lumen** 1.300

Output

**Nominal LED Color** 5000 K

**Temperature** 

Beam Pattern(s) Forward Lighting - Trapezoid

Engineered. Lighting. Solutions.