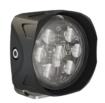

### PRODUCT INFORMATION

**Description** 12V LED Work Light with Trapezoid

Beam Pattern

 Height
 95.00 mm / 3.74 in

 Width
 89.00 mm / 3.5 in

 Depth
 48.00 mm / 1.89 in

**Shape** Square

Outer Lens Material Polycarbonate

Outer Lens Color Clear

Housing Material Die-Cast Aluminum

Housing Color Black

**Mounting Hardware** (x1) M8-1.25 x 25mm Single Carriage

DescriptionBoltMounting TypePedestalMinimum Operating-40 °C / -40 °F