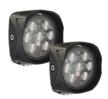

### **RELATED PRODUCTS**

**Part Number** 0554861 12V LED Work Light with Spot Beam Pattern

**Part Number** 0554863 12V LED Work Light Kit 12V LED Work Light Kit 12V LED Work Light with Spot Beam Pattern - Kit of 2