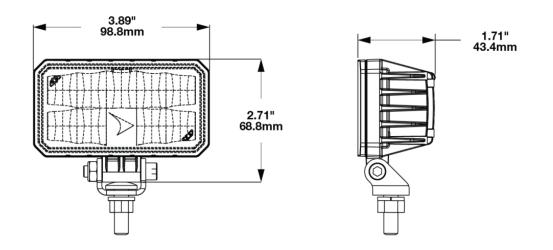

### **PRODUCT INFORMATION**

| Description                      | 12/24V Compact LED Work Light with<br>Pedestal Mount (BULK without Harness) |               |
|----------------------------------|-----------------------------------------------------------------------------|---------------|
| Height                           | 76.10 mm / 3 in                                                             |               |
| Width                            | 98.80 mm / 3.89 in                                                          | line and line |
| Depth                            | 43.40 mm / 1.71 in                                                          | A DIA A       |
| Shape                            | Rectangular                                                                 |               |
| Outer Lens Material              | Polycarbonate                                                               |               |
| Outer Lens Color                 | Clear                                                                       |               |
| Housing Material                 | Aluminum                                                                    |               |
| Housing Color                    | Black                                                                       |               |
| Mounting Hardware<br>Description | (x1) 5/16"-18 x 1.00" Mounting Bolt<br>Bracket                              |               |
| Mounting Type                    | Pedestal                                                                    |               |
| Minimum Operating<br>Temperature | -40 °C / -40 °F                                                             |               |
| Maximum Operating<br>Temperature | 65 °C / 149 °F                                                              | MODEL         |
| Product Weight                   | 0.40 lbs / 0.18 kgs                                                         |               |
| Shipping Weight                  | 10.82 lbs / 4.91 kgs                                                        |               |

## **PRODUCT DIMENSIONS**