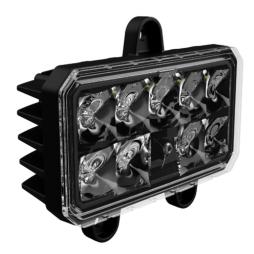

# LED Compact Work Light - Model 792

# PRODUCT INFORMATION

**Description** 36/90V Compact LED Work Light with

Panel Mount

82.06 mm / 3.23 in Height Width 98.80 mm / 3.89 in **Depth** 43.40 mm / 1.71 in

**Shape** Rectangular Polycarbonate **Outer Lens Material** 

**Outer Lens Color** Clear **Aluminum Housing Material Housing Color** Black **Panel Mounting Type** 

-40 °C / -40 °F **Minimum Operating** 

**Temperature** 

**Maximum Operating** 65 °C / 149 °F

**Temperature** 

JAE Connector MX19A003S51 harness **Mating Connector** 

included with flying leads

**Product Weight** 0.40 lbs / 0.18 kgs **Shipping Weight** 7.19 lbs / 3.26 kgs