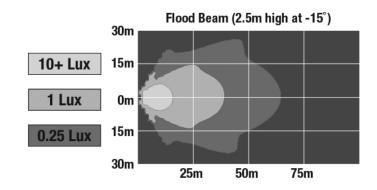

# PHOTOMETRIC SPECIFICATIONS

**Raw Lumen Output** 3630 **Effective Lumen** 2000

Output

**Candela Output** 2900 **Nominal LED Color** 5050 K

**Temperature** 