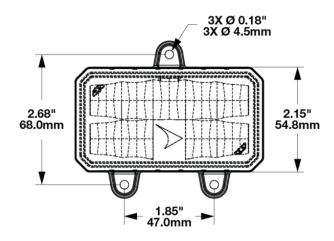

# PRODUCT INFORMATION

**Description** 36/90V Compact LED Work Light with

Panel Mount

82.06 mm / 3.23 in Height Width 98.80 mm / 3.89 in **Depth** 43.40 mm / 1.71 in

**Shape** Rectangular Polycarbonate **Outer Lens Material** 

### PRODUCT DIMENSIONS