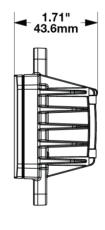

# PRODUCT INFORMATION

**Description** 36/90V Compact LED Work Light with

Panel Mount

82.06 mm / 3.23 in Height Width 98.80 mm / 3.89 in **Depth** 43.40 mm / 1.71 in

**Shape** Rectangular Polycarbonate **Outer Lens Material** 

### PRODUCT DIMENSIONS