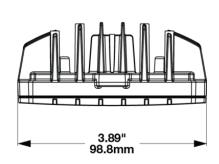

# PRODUCT INFORMATION

**Description** 36/90V Compact LED Work Light with

Panel Mount

82.06 mm / 3.23 in Height Width 98.80 mm / 3.89 in **Depth** 43.40 mm / 1.71 in

**Shape** Rectangular Polycarbonate **Outer Lens Material** 

### PRODUCT DIMENSIONS