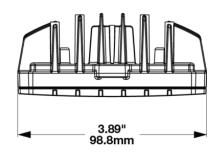

|

#### **PRODUCT DIMENSIONS**







#### Print date: 2024-04-20 © 2024 J.W. Speaker Corporation • Germantown, WI U.S.A. www.jwspeaker.com • speaker@jwspeaker.com • 262.251.6660



### LED Compact Work Light - Model 792

#### **ELECTRICAL SPECIFICATIONS**

| Input Voltage              | 12-24V DC                                      |
|----------------------------|------------------------------------------------|
| Operating Voltage          | 9-30V DC                                       |
| Transient Spike Protection | 330V Peak @ 1 HZ-100 Pulses                    |
| Red Wire                   | Power                                          |
| Black Wire                 | Ground                                         |
| Current Draw               | 2.2A @ 12V DC (Power)<br>1.0A @ 24V DC (Power) |

#### **REGULATORY