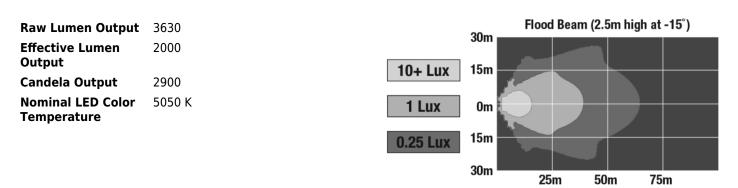

el 792

#### **ELECTRICAL SPECIFICATIONS**

| Input Voltage              | 12-24V DC                                      |
|----------------------------|------------------------------------------------|
| Operating Voltage          | 9-30V DC                                       |
| Transient Spike Protection | 330V Peak @ 1 HZ-100 Pulses                    |
| Red Wire                   | Power                                          |
| Black Wire                 | Ground                                         |
| Current Draw               | 2.2A @ 12V DC (Power)<br>1.0A @ 24V DC (Power) |

#### **REGULATORY STANDARDS COMPLIANCE**



Buy America Standards Eco Friendly IEC IP69K ECE Reg 10 IEC IP67 Tested to ECE Reg. 10 (Radiated Emissions only)

#### **PHOTOMETRIC SPECIFICATIONS**





# LED Compact Work Light - Model 792

#### **APPLICATIONS**



#### **PRODUCT WARNINGS**

For California residents:

**WARNING:** Cancer and reproductive harm - <u>www.P65Warnings.ca.gov</u>.

AVERTISSEMENT: Cancer et effet nocif sur la reproduction - <u>www.P65Warnings.ca.gov</u>.

### **RELATED PRODUCTS**



Part Number 1603921 12/24V Compact LED Work Light with Pedestal Mount



Part Number 1603931 36/90V Compact LED Work Light with Pedestal Mount



Part Number 1603932 36/90V Compact LED Work Light with Pedestal Mount (BULK with Harness)



Part Number 1603971 36/90V Compact LED Work Light with Panel Mount