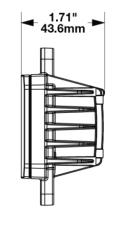

|

#### **PRODUCT DIMENSIONS**







#### Print date: 2024-04-20 © 2024 J.W. Speaker Corporation • Germantown, WI U.S.A. www.jwspeaker.com • speaker@jwspeaker.com • 262.251.6660



### LED Compact Work Light - Model 792

#### **ELECTRICAL SPECIFICATIONS**

| Input Voltage              | 12-24V DC                                      |
|----------------------------|------------------------------------------------|
| Operating Voltage          | 9-30V DC                                       |
| Transient Spike Protection | 330V Peak @ 1 HZ-100 Pulses                    |
| Red Wire                   | Power                                          |
| Black Wire                 | Ground                                         |
| Current Draw               | 2.2A @ 12V DC (Power)<br>1.0A @ 24V DC (Power) |

#### **REGULATO