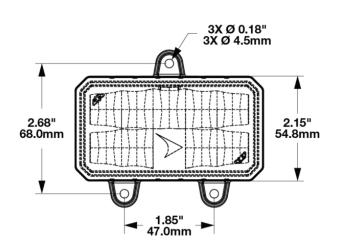

|

#### **PRODUCT DIMENSIONS**







#### Print date: 2024-04-20 © 2024 J.W. Speaker Corporation • Germantown, WI U.S.A. www.jwspeaker.com • speaker@jwspeaker.com • 262.251.6660



### LED Compact Work Light - Model 792

#### **ELECTRICAL SPECIFICATIONS**

| Input Voltage              | 12-24V DC                                      |
|----------------------------|------------------------------------------------|
| Operating Voltage          | 9-30V DC                                       |
| Transient Spike Protection | 330V Peak @ 1 HZ-100 Pulses                    |
| Red Wire                   | Power                                          |
| Black Wire                 | Ground                                         |
| Current Draw               | 2.2A @ 12V DC (Power)<br>1.0A @ 24V DC (Power) |

#### **REGULA