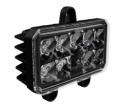

C IP67 IEC IP69K

### PHOTOMETRIC SPECIFICATIONS

Raw Lumen Output 3630 **Effective Lumen** 2000 **Output** 

**Candela Output Nominal LED Color** 

**Temperature** 

2900 5050 K



# LED Compact Work Light - Model 792

### **APPLICATIONS**













### **PRODUCT WARNINGS**

For California residents:

▲ WARNING: Cancer and reproductive harm - www.P65Warnings.ca.gov.

AVERTISSEMENT: Cancer et effet nocif sur la reproduction - www.P65Warnings.ca.gov.

#### **ACCESSORIES**



Part Number 8201241 DIN Pole Mount for Work Lights

#### **RELATED PRODUCTS**



Part Number 1603921 12-24V LED Compact Work Light with Pedestal Mount



Part Number 1603931 36-80V LED Compact Work Light with Pedestal Mount



Part Number 1603932 36-80V LED Compact Work Light with Pedestal Mount (BULK with Harness)



Part Number 1603971 36-80V LED Compact Work Light with Panel Mount



Part Number 1604241 12-24V LED Anti-Glare, Eco-Friendly Work Light with Pedestal Mount and Harness