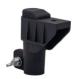

ECIFICATIONS**

**Input Voltage** 12-24V DC 9-30V DC **Operating Voltage** 

**Transient Spike Protection** 330V Peak @ 1 HZ-100 Pulses

**Red Wire Black Wire** Ground

**Current Draw** 2.2A @ 12V DC (Power) 1.0A @ 24V DC (Power)

## **REGULATORY STANDARDS COMPLIANCE**









**Buy America Standards** Eco Friendly IEC IP67 IEC IP69K

### PHOTOMETRIC SPECIFICATIONS

Raw Lumen Output 3630 **Effective Lumen** 2000 **Output** 

**Candela Output Nominal LED Color** 

**Temperature** 

2900 5050 K



# LED Compact Work Light - Model 792

### **APPLICATIONS**













### **PRODUCT WARNINGS**

For California residents:

▲ WARNING: Cancer and reproductive harm - www.P65Warnings.ca.gov.

AVERTISSEMENT: Cancer et effet nocif sur la reproduction - www.P65Warnings.ca.gov.

#### **ACCESSORIES**



Part Number 8201241 DIN Pole Mount for Work Lights

#### **RELATED PRODUCTS**



Part Number 1603921 12-24V LED Compact Work Light with Pedestal Mount



Part Number 1603931 36-80V LED Compact Work Light with Pedestal Mount



Part Number 1603932 36-80V LED Compact Work Light with Pedestal Mount (BULK with Harness)



Part Number 1603971 36-80V LED Compact Work Light with Panel Mount



Part Number 1604241 12-24V LED Anti-Glare, Eco-Friendly Work Light with Pedestal Mount and Harness