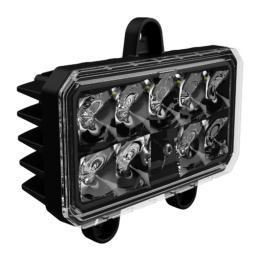

### PRODUCT INFORMATION

**Description** 12-24V LED Compact Work Light with

Panel Mount

 Height
 82.06 mm / 3.23 in

 Width
 98.80 mm / 3.89 in

 Depth
 43.40 mm / 1.71 in

ShapeRectangularOuter Lens MaterialPolycarbonate

Outer Lens ColorClearHousing MaterialAluminumHousing ColorBlackMounting TypePanel

Minimum Operating -40 °C / -40 °F

**Temperature** 

**Maximum Operating**  $65 \, ^{\circ}\text{C} \, / \, 149 \, ^{\circ}\text{F}$ 