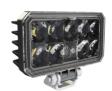

## LED Compact Work Light - Model 792

### PRODUCT INFORMATION

**Description** 12-24V LED Compact Work Light with

Panel Mount

 Height
 82.06 mm / 3.23 in

 Width
 98.80 mm / 3.89 in

 Depth
 43.40 mm / 1.71 in

ShapeRectangularOuter Lens MaterialPolycarbonate

Outer Lens ColorClearHousing MaterialAluminumHousing ColorBlackMounting TypePanel

Minimum Operating -40 °C / -40 °F

**Temperature** 

**Maximum Operating**  $65 \, ^{\circ}\text{C} \, / \, 149 \, ^{\circ}\text{F}$ 

**Temperature** 

Mating Connector JAE Connector MX19A003S51 harness

included with flying leads

Product Weight 0.40 lbs / 0.18 kgs Shipping Weight 7.19 lbs / 3.26 kgs