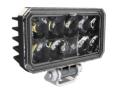

## LED Compact Work Light - Model 792

### PRODUCT INFORMATION

**Description** 12-24V LED Compact Work Light with

Panel Mount

 Height
 82.06 mm / 3.23 in

 Width
 98.80 mm / 3.89 in

 Depth
 43.40 mm / 1.71 in

ShapeRectangularOuter Lens MaterialPolycarbonate