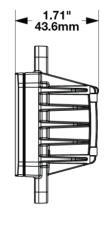

### PRODUCT INFORMATION

**Description** 12-24V LED Compact Work Light with

Panel Mount

 Height
 82.06 mm / 3.23 in

 Width
 98.80 mm / 3.89 in

 Depth
 43.40 mm / 1.71 in

ShapeRectangularOuter Lens MaterialPolycarbonate

#### PRODUCT DIMENSIONS