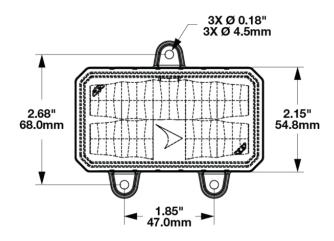

### PRODUCT INFORMATION

**Description** 12-24V LED Compact Work Light with

Panel Mount

 Height
 82.06 mm / 3.23 in

 Width
 98.80 mm / 3.89 in

 Depth
 43.40 mm / 1.71 in

ShapeRectangularOuter Lens MaterialPolycarbonate

#### PRODUCT DIMENSIONS