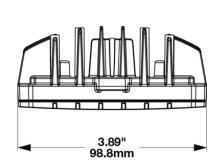

### PRODUCT INFORMATION

**Description** 12-24V LED Compact Work Light with

Panel Mount

 Height
 82.06 mm / 3.23 in

 Width
 98.80 mm / 3.89 in

 Depth
 43.40 mm / 1.71 in

ShapeRectangularOuter Lens MaterialPolycarbonate

#### PRODUCT DIMENSIONS