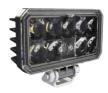

## LED Compact Work Light - Model 792

### PRODUCT INFORMATION

**Description** 12-24V LED Compact Work Light with

Panel Mount

 Height
 82.06 mm / 3.23 in

 Width
 98.80 mm / 3.89 in

 Depth
 43.40 mm / 1.71 in

ShapeRectangularOuter Lens MaterialPolycarbonate