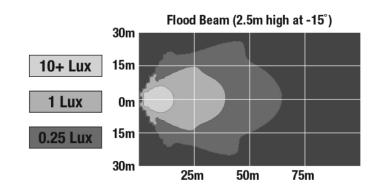

### PHOTOMETRIC SPECIFICATIONS

Raw Lumen Output 3630 **Effective Lumen** 2000 **Output** 

**Candela Output Nominal LED Color** 

**Temperature** 

2900 5050 K