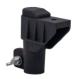

Outer Lens ColorClearHousing MaterialAluminumHousing ColorBlack

**Mounting Hardware** (x1) 5/16"-18 x 1.00" Mounting Bolt

DescriptionBracketMounting TypePedestalMinimum Operating-40 °C / -40 °F

Temperature

#### **ACCESSORIES**

Part Number 8201241 DIN Pole Mount for Work Lights