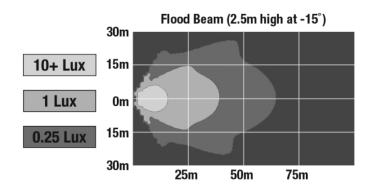

#### **PHOTOMETRIC SPECIFICATIONS**

**Raw Lumen Output** 3630 **Effective Lumen** 2000

Output

**Candela Output** 2900 **Nominal LED Color** 5050 K

**Temperature** 