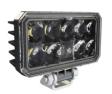

#### PRODUCT INFORMATION

**Description** 36-80V LED Compact Work Light with

Pedestal Mount (BULK with Harness)

 Height
 76.10 mm / 3 in

 Width
 98.80 mm / 3.89 in

 Depth
 43.40 mm / 1.71 in

ShapeRectangularOuter Lens MaterialPolycarbonate

Outer Lens ColorClearHousing MaterialAluminumHousing ColorBlack

**Mounting Hardware** (x1) 5/16"-18 x 1.00" Mounting Bolt

DescriptionBracketMounting TypePedestalMinimum Operating-40 °C / -40 °F

Temperature