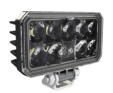

#### PRODUCT INFORMATION

**Description** 36-80V LED Compact Work Light with

Pedestal Mount (BULK with Harness)

 Height
 76.10 mm / 3 in

 Width
 98.80 mm / 3.89 in

 Depth
 43.40 mm / 1.71 in

ShapeRectangularOuter Lens MaterialPolycarbonate

Outer Lens ColorClearHousing MaterialAluminumHousing ColorBlack

**Mounting Hardware** (x1) 5/16"-18 x 1.00" Mounting Bolt

DescriptionBracketMounting TypePedestalMinimum Operating-40 °C / -40 °F

Temperature