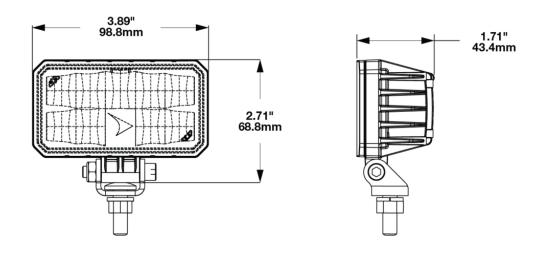

#### **PRODUCT DIMENSIONS**

#### PRODUCT INFORMATION

**Description** 36-80V LED Compact Work Light with

Pedestal Mount (BULK with Harness)

 Height
 76.10 mm / 3 in

 Width
 98.80 mm / 3.89 in

 Depth
 43.40 mm / 1.71 in

ShapeRectangularOuter Lens MaterialPolycarbonate