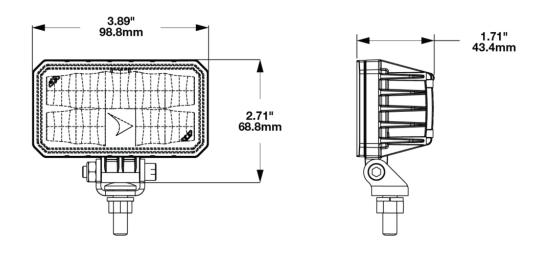

## **PRODUCT DIMENSIONS**

## **PRODUCT INFORMATION**

**Description** 12/24V Compact LED Work Light with

Pedestal Mount

 Height
 76.10 mm / 3 in

 Width
 98.80 mm / 3.89 in

 Depth
 43.40 mm / 1.71 in

Shape Rectangular

Outer Lens Material Polycarbonate