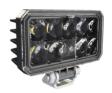

# LED Compact Work Light - Model 792

## **PRODUCT DIMENSIONS**

## **ELECTRICAL SPECIFICATIONS**

Input Voltage12-24V DCOperating Voltage9-30V DC

**Transient Spike Protection** 330V Peak @ 1 HZ-100 Pulses

Red Wire Power
Black Wire Ground

**Current Draw** 2.2A @ 12V DC (Power) 1.0A @ 24V DC (Power)

## **REGULATORY STANDARDS COMPLIANCE**

IEC IP67 IEC IP69K

Tested to ECE Reg. 10 (Radiated Emissions only)