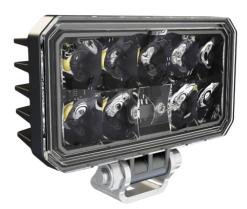

## LED Compact Work Light - Model 792

## **PRODUCT INFORMATION**

**Description** 12/24V Compact LED Work Light with

Pedestal Mount

 Height
 76.10 mm / 3 in

 Width
 98.80 mm / 3.89 in

 Depth
 43.40 mm / 1.71 in

Shape Rectangular

Outer Lens Material Polycarbonate

Outer Lens ColorClearHousing MaterialAluminumHousing ColorBlack

**Mounting Hardware** (x1) 5/16"-18 x 1.00" Mounting Bolt

DescriptionBracketMounting TypePedestalMinimum Operating-40 °C / -40 °F

**Temperature** 