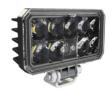

## LED Compact Work Light - Model 792

## PHOTOMETRIC SPECIFICATIONS

**Raw Lumen Output** 3630 **Effective Lumen** 2000

Output

**Candela Output** 2900 **Nominal LED Color** 5050 K

**Temperature** 