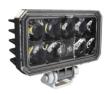

## LED Compact Work Light - Model 792

## **PRODUCT INFORMATION**

**Description** 12/24V Compact LED Work Light with

Pedestal Mount

 Height
 76.10 mm / 3 in

 Width
 98.80 mm / 3.89 in

 Depth
 43.40 mm / 1.71 in

Shape Rectangular

Outer Lens Material Polycarbonate

Outer Lens ColorClearHousing MaterialAluminumHousing ColorBlack

**Mounting Hardware** (x1) 5/16"-18 x 1.00" Mounting Bolt

DescriptionBracketMounting TypePedestalMinimum Operating-40 °C / -40 °F

**Temperature** 

**Maximum Operating**  $65 \, ^{\circ}\text{C} \, / \, 149 \, ^{\circ}\text{F}$ 

**Temperature** 

Mating Connector JAE Connector MX19A003S51 harness

included with flying leads

**Product Weight** 0.42 lbs / 0.19 kgs **Shipping Weight** 11.13 lbs / 5.05 kgs