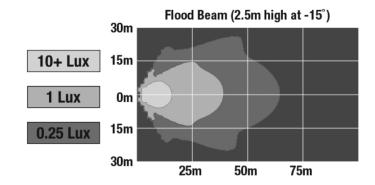

## PHOTOMETRIC SPECIFICATIONS

**Raw Lumen Output** 3630 **Effective Lumen** 2000

Output

**Candela Output** 2900 **Nominal LED Color** 5050 K

**Temperature** 