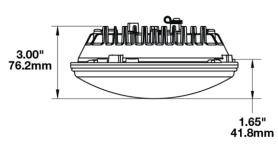

# Wire Harness for 7" Motorcycle Headlights

(x4) Solder Butt Connectors

### PRODUCT INFORMATION

**Description** Wire Harness for 7" Motorcycle

Headlights

**Mounting Hardware** 

Description

**Connector or Wiring** Packard Wire Adapter

Mating Connector

**Shipping Weight** 5.00 lbs / 2.27 kgs





### PRODUCT DIMENSIONS







## Wire Harness for 7" Motorcycle Headlights

### **REGULATORY STANDARDS COMPLIANCE**





**Buy America Standards** 

Eco Friendly

### **APPLICATIONS**





#### **ADDITIONAL INFORMATION**

This wire adapter is intended to be used on 2014 and newer Harley Davidson® touring bikes.

This is wire harness that includes an H4 to Packard wire adapter, as well as 4 sealed solder butt connectors, depending on your bike's configuration.

To find out if this adapter is necessary for installation, check out the "7" Round Motorcycle Headlight Fitment Guide" available online at www.jwspeaker.com/resources

#### **PRODUCT WARNINGS**

For California residents:

▲ WARNING: Cancer and reproductive harm - www.P65Warnings.ca.gov.

▲ AVERTISSEMENT: Cancer et effet nocif sur la reproduction - www.P65Warnin