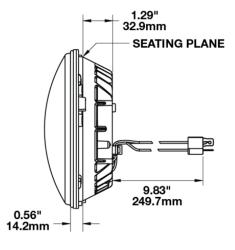

### PRODUCT DIMENSIONS

### **SUITS THESE PRODUCTS**

7" Round LED Motorcycle Headlights

7" Round LED Motorcycle Headlights - Model 8790 Adaptive 2

7" Round
Headlights with
Dual Burn®
Technology
LED Headlights Model 8700 Evo 2 Dual
Burn