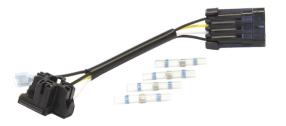

# Wire Harness for 7" Motorcycle Headlights

(x4) Solder Butt Connectors

### PRODUCT INFORMATION

**Description** Wire Harness for 7" Motorcycle

Headlights

**Mounting Hardware** 

Description

**Connector or Wiring** Packard Wire Adapter

Mating Connector

**Shipping Weight** 5.00 lbs / 2.27 kgs

#### **ADDITIONAL INFORMATION**

This wire adapter is intended to be used on 2014 and newer Harley Davidson® touring bikes.

This is wire harness that includes an H4 to Packard wire adapter, as well as 4 sealed solder butt connectors, depending on your bike's configuration.