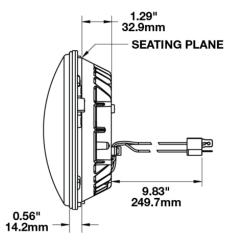

# Wire Harness for 7" Motorcycle Headlights

(x4) Solder Butt Connectors

### PRODUCT INFORMATION

**Description** Wire Harness for 7" Motorcycle

Headlights

**Mounting Hardware** 

Description

**Connector or Wiring** Packard Wire Adapter

Mating Connector

**Shipping Weight** 5.00 lbs / 2.27 kgs





### PRODUCT DIMENSIONS







Print date: 2025-07-07

## Wire Harness for 7" Motorcycle Headlights

### REGULATORY STANDARDS COMPLIANCE





**Buy America Standards** 

Eco Friendly

### **APPLICATIONS**





#### ADDITIONAL INFORMATION

This wire adapter is intended to be used on 2014 and newer Harley Davidson® touring bikes.

This is wire harness that includes an H4 to Packard wire adapter, as well as 4 sealed solder butt connectors, depending on your bike's configuration.

To find out if this adapter is necessary for installation, check out the "7" Round Motorcycle Headlight Fitment Guide" available online at www.jwspeaker.com/resources

#### PRODUCT WARNINGS

For California residents:

▲ WARNING: Cancer and reproductive harm - www.P65Warnings.ca.gov.

▲ AVERTISSEMENT: Cancer et effet nocif sur la reproduction -