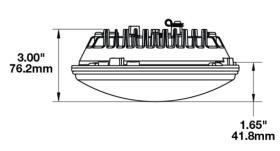

# Wire Harness for 7" Motorcycle Headlights

(x4) Solder Butt Connectors

### PRODUCT INFORMATION

**Description** Wire Harness for 7" Motorcycle

Headlights

**Mounting Hardware** 

Description

**Connector or Wiring** Packard Wire Adapter

Mating Connector

**Shipping Weight** 5.00 lbs / 2.27 kgs





### PRODUCT DIMENSIONS







Print date: 2025-07-07

## Wire Harness for 7" Motorcycle Headlights

### REGULATORY STANDARDS COMPLIANCE





**Buy America Standards** 

Eco Friendly

### **APPLICATIONS**





#### ADDITIONAL INFORMATION

This wire adapter is intended to be used on 2014 and newer Harley Davidson® touring bikes.

This is wire harness that includes an H4 to Packard wire adapter, as well as 4 sealed solder butt connectors, depending on your bike's configuration.

To find out if this adapter is necessary for installation, check out the "7" Round Motorcycle Headlight Fitment Guide" available online at www.jwspeaker.com/resources

#### PRODUCT WARNINGS

For California residents:

▲ WARNING: Cancer and reproductive harm - www.P65Warnings.ca.gov.

▲ AVERTISSEMENT: Cancer et effet nocif sur la reproduction - w