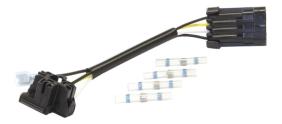

# Wire Harness for 7" Motorcycle Headlights

(x4) Solder Butt Connectors

### PRODUCT INFORMATION

**Description** Wire Harness for 7" Motorcycle

Headlights

**Mounting Hardware** 

Description

**Connector or Wiring** Packard Wire Adapter

Mating Connector

**Shipping Weight** 5.00 lbs / 2.27 kgs

#### ADDITIONAL INFORMATION

This wire adapter is intended to be used on 2014 and newer Harley Davidson® touring bikes.

This is wire harness that includes an H4 to Packard wire adapter, as well as 4 sealed solder butt connectors, depending on your bike's configuration.