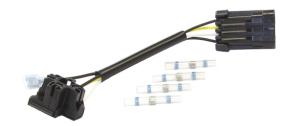

#### Description

Mounting Hardware Description Connector or Wiring Mating Connector Shipping Weight Wire Harness for 7" Motorcycle Headlights (x4) Solder Butt Connectors Packard Wire Adapter H4

5.00 lbs / 2.27 kgs

#### This wire adapter is intended to be used on 2014 and newer Harley Davidson® touring bikes.

This is wire harness that includes an H4 to Packard wire adapter, as well as 4 sealed solder butt connectors, depending on your bike's configuration.