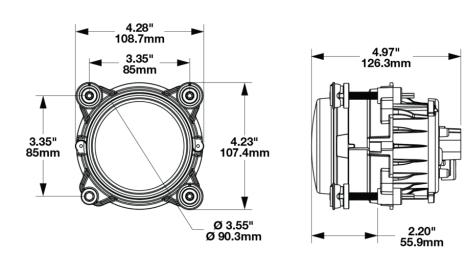

### 90mm 3-Point Lock Mount for 3mm Mounting Frame

### **PRODUCT INFORMATION**

**Description** 

Product Weight
Shipping Weight
Additional Information

90mm 3-Point Lock Mount for 3mm

Mounting Frame

0.29 lbs / 0.13 kgs

0.48 lbs / 0.22 kgs

Kit Includes:

(x2) Model 93 Mount

(x3) Adjuster Rod, 10mm Ball

(x3) 10mm Ball Housing

(x3) 10mm Ball Housing Snap

(x2) Screw, #4-20







## 90mm 3-Point Lock Mount for 3mm Mounting Frame

### **PRODUCT DIMENSIONS**



#### **REGULATORY STANDARDS COMPLIANCE**



**Buy America Standards** 

Eco Friendly

#### **PRODUCT WARNINGS**

For California residents:

▲ WARNING: Cancer and reproductive harm - www.P65Warnings.ca.gov.

▲ AVERTISSEMENT: Cancer et effet nocif sur la reproduction - www.P65Warnings.ca.gov.



# 90mm 3-Point Lock Mount for 3mm Mounting Frame

**SUITS THESE PRODUCTS** 



90mm Round LED Lights 90mm LED Headlight -Model 93