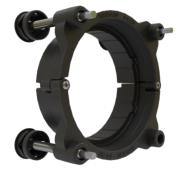

### 90mm 3-Point Lock Mount for 3mm Mounting Frame

### **PRODUCT INFORMATION**

**Description** 

Product Weight
Shipping Weight
Additional Information

90mm 3-Point Lock Mount for 3mm

Mounting Frame

0.29 lbs / 0.13 kgs

0.48 lbs / 0.22 kgs

Kit Includes:

(x2) Model 93 Mount

(x3) Adjuster Rod, 10mm Ball

(x3) 10mm Ball Housing

(x3) 10mm Ball Housing Snap

(x2) Screw, #4-20