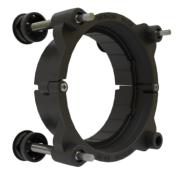

## 90mm 3-Point Lock Mount for 3mm Mounting Frame

#### Description

Product Weight Shipping Weight Additional Information 90mm 3-Point Lock Mount for 3mm Mounting Frame 0.29 lbs / 0.13 kgs 0.48 lbs / 0.22 kgs

Kit Includes: (x2) Model 93 Mount (x3) Adjuster Rod, 10mm Ball (x3) 10mm Ball Housing (x3) 10mm Ball Housing Snap (x2) Screw, #4-20