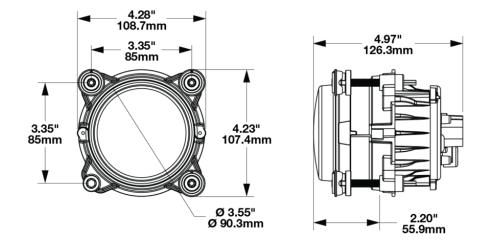

## 90mm 3-Point Lock Mount for 3mm Mounting Frame

### **PRODUCT INFORMATION**

#### Description

Product Weight Shipping Weight Additional Information 90mm 3-Point Lock Mount for 3mm Mounting Frame 0.29 lbs / 0.13 kgs 0.48 lbs / 0.22 kgs

Kit Includes: (x2) Model 93 Mount (x3) Adjuster Rod, 10mm Ball (x3) 10mm Ball Housing (x3) 10mm Ball Housing Snap (x2) Screw, #4-20







## 90mm 3-Point Lock Mount for 3mm Mounting Frame

### PRODUCT DIMENSIONS



#### **REGULATORY STANDARDS COMPLIANCE**



Buy America Standards

Eco Friendly

#### **PRODUCT WARNINGS**

For California residents:

A WARNING: Cancer and reproductive harm - www.P65Warnings.ca.gov.

AVERTISSEMENT: Cancer et effet nocif sur la reproduction - <u>www.P65Warnings.ca.gov</u>.



# 90mm 3-Point Lock Mount for 3mm Mounting Frame

## SUITS THESE PRODUCTS



90mm Round LED Lights 90mm LED Headlight -Model 93