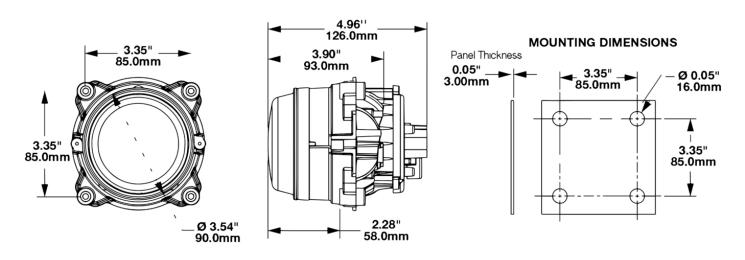

# 90mm Light 3-Point Mount for 3mm Mounting Frame

# **PRODUCT INFORMATION**

#### Description

Product Weight Shipping Weight Additional Information 90mm Light 3-Point Mount for 3mm Mounting Frame 0.26 lbs / 0.12 kgs 1.10 lbs / 0.5 kgs

Kit Includes: (x2) Model 93 Mount (x3) Adjuster Rod, 10mm Ball (x3) 10mm Ball Socket (x2) Screw, #4-20





### **PRODUCT DIMENSIONS**





# 90mm Light 3-Point Mount for 3mm Mounting Frame

# **REGULATORY STANDARDS COMPLIANCE**



**Buy America Standards** 

Eco Friendly

### **APPLICATIONS**



# **PRODUCT WARNINGS**

For California residents:

**WARNING:** Cancer and reproductive harm - <u>www.P65Warnings.ca.gov</u>.

AVERTISSEMENT: Cancer et effet nocif sur la reproduction - <u>www.P65Warnings.ca.gov</u>.

### **SUITS THESE PRODUCTS**



90mm Round LED Lights 90mm LED Headlight -Model 93