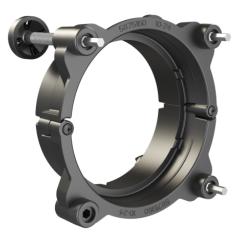

# 90mm Light 3-Point Mount for 3mm Mounting Frame

#### Description

Product Weight Shipping Weight Additional Information 90mm Light 3-Point Mount for 3mm Mounting Frame 0.26 lbs / 0.12 kgs 1.10 lbs / 0.5 kgs

Kit Includes: (x2) Model 93 Half Brackets (x3) Adjuster Rod, 7mm Ball (x3) 7mm Ball Socket (x2) Screw, #4-20