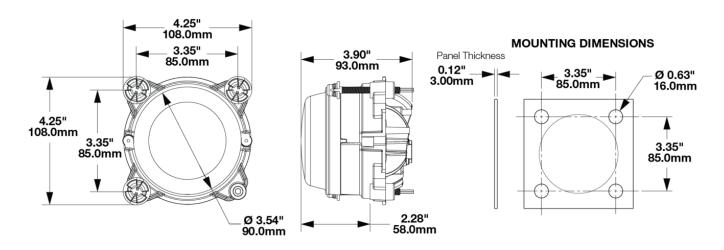

# 90mm Light 3-Point Mount for 3mm Mounting Frame

## **PRODUCT INFORMATION**

#### Description

Product Weight Shipping Weight Additional Information 90mm Light 3-Point Mount for 3mm Mounting Frame 0.26 lbs / 0.12 kgs 1.10 lbs / 0.5 kgs

Kit Includes: (x2) Model 93 Half Brackets (x3) Adjuster Rod, 7mm Ball (x3) 7mm Ball Socket (x2) Screw, #4-20





### **PRODUCT DIMENSIONS**





# 90mm Light 3-Point Mount for 3mm Mounting Frame

### **REGULATORY STANDARDS COMPLIANCE**



**Buy America Standards** 

Eco Friendly

### **APPLICATIONS**



### **PRODUCT WARNINGS**

For California residents:

**WARNING:** Cancer and reproductive harm - <u>www.P65Warnings.ca.gov</u>.

AVERTISSEMENT: Cancer et effet nocif sur la reproduction - www.P65Warnings.ca.gov.

### **SUITS THESE PRODUCTS**



90mm Round LED Lights 90mm LED Headlight -Model 93



**100mm Bi-LED** Headlights Bi-LED Headlight -Model 97