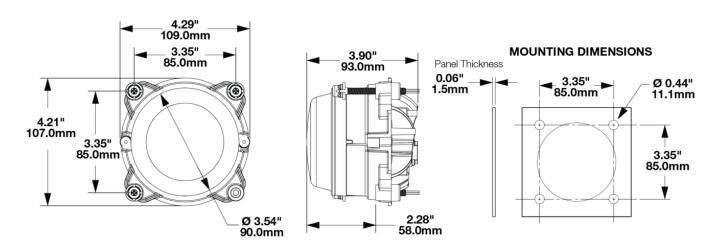

# 90mm Light 3-Point Mount for 1.5mm Mounting Frame

# **PRODUCT INFORMATION**

#### Description

Product Weight Shipping Weight Additional Information 90mm Light 3-Point Mount for 1.5mm Mounting Frame 9.24 lbs / 4.19 kgs 9.57 lbs / 4.34 kgs

Kit Includes: (x2) Model 93 Mount (x3) Adjuster Rod, 7mm Ball (x3) 7mm Ball Socket (x2) Screw, #4-20





### **PRODUCT DIMENSIONS**





# 90mm Light 3-Point Mount for 1.5mm Mounting Frame

# **REGULATORY STANDARDS COMPLIANCE**



**Buy America Standards** 

Eco Friendly

### **APPLICATIONS**



# **PRODUCT WARNINGS**

For California residents:

**WARNING:** Cancer and reproductive harm - <u>www.P65Warnings.ca.gov</u>.

AVERTISSEMENT: Cancer et effet nocif sur la reproduction - www.P65Warnings.ca.gov.

### **SUITS THESE PRODUCTS**



90mm Round LED Lights 90mm LED Headlight -Model 93