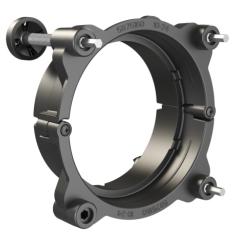

#### Description

Product Weight Shipping Weight Additional Information 90mm Light 3-Point Mount for 1.5mm Mounting Frame 9.24 lbs / 4.19 kgs 9.57 lbs / 4.34 kgs

Kit Includes: (x2) Model 93 Mount (x3) Adjuster Rod, 7mm Ball (x3) 7mm Ball Socket (x2) Screw, #4-20

### **SUITS THESE PRODUCTS**

90mm Round LED Lights 90mm LED Headlight -Model 93