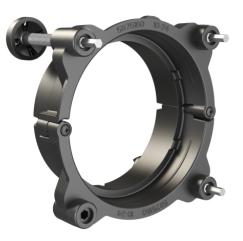

#### Description

Product Weight Shipping Weight Additional Information 90mm Light 3-Point Mount for 1.5mm Mounting Frame 9.24 lbs / 4.19 kgs 9.57 lbs / 4.34 kgs

Kit Includes: (x2) Model 93 Half Brackets (x3) Adjuster Rod, 7mm Ball (x3) 7mm Ball Socket (x2) Screw, #4-20