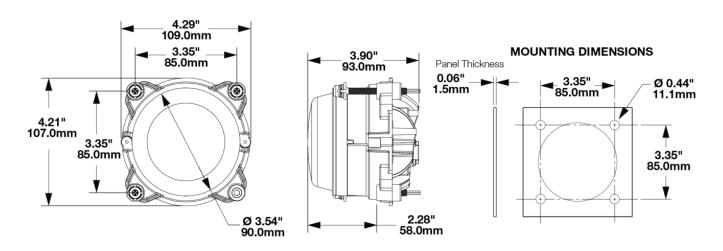

# 90mm Light 3-Point Mount for 1.5mm Mounting Frame

# **PRODUCT INFORMATION**

#### Description

Product Weight Shipping Weight Additional Information 90mm Light 3-Point Mount for 1.5mm Mounting Frame 9.24 lbs / 4.19 kgs 9.57 lbs / 4.34 kgs

Kit Includes: (x2) Model 93 Half Brackets (x3) Adjuster Rod, 7mm Ball (x3) 7mm Ball Socket (x2) Screw, #4-20





### **PRODUCT DIMENSIONS**





# 90mm Light 3-Point Mount for 1.5mm Mounting Frame

# **REGULATORY STANDARDS COMPLIANCE**



**Buy America Standards** 

Eco Friendly

### **APPLICATIONS**



# **PRODUCT WARNINGS**

For California residents:

A WARNING: Cancer and reproductive harm - www.P65Warnings.ca.gov.

AVERTISSEMENT: Cancer et effet nocif sur la reproduction - <u>www.P65Warnings.ca.gov</u>.

### **SUITS THESE PRODUCTS**



90mm Round LED Lights 90mm LED Headlight -Model 93