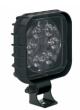

### **SUITS THESE PRODUCTS**

4.5" Round Heated & Non-Heated Work Lights

LED Heated and Non Heated Work Lights -Model 670 XD

5.75" Round LED Work Lights

LED Work Lights -Model 680 XD

3" x 5" LED Work Lights

LED Work Lights -Model 736

5" x 3" Oval LED Work Lights

LED Work Lights -Model 770 XD

3" x 5" Oval LED Work Lights

LED Work Lights -Model 771 XD

3" x 5" Combination Work Lights & Turn Signal Lights LED Work Lights &

Turn Signal Lights -Model 775 XD

4" x 4" LED Work Lights

LED Work Lights -Model 840 XD

5" x 3" LED Work Lights

LED Work Lights -Model 880 XD