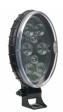

### **SUITS THESE PRODUCTS**

4.5" Round Heated & Non-Heated Work Lights

LED Heated and Non Heated Work Lights -Model 670 XD

5.75" Round LED Work Lights

LED Work Lights -Model 680 XD

3" x 5" LED Work Lights

LED Work Lights -Model 736

5" x 3" Oval LED Work Lights

LED Work Lights -Model 770 XD

3" x 5" Oval LED Work Lights

LED Work Lights -Model 771 XD

3" x 5" Combination Work Lights & Turn Signal Lights LED Work Lights &