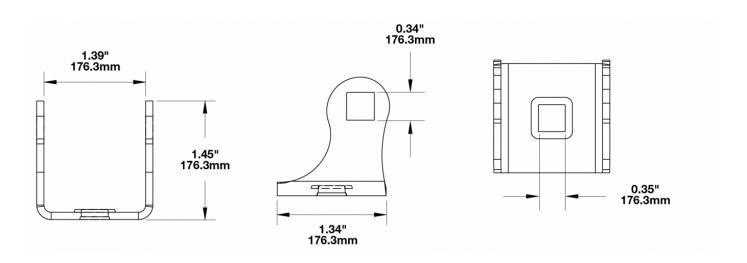

# Stainless Steel Mounting Kit for Work Lights & Marine Lights

## PRODUCT INFORMATION

**Description** Stainless Steel Mounting Kit for Work

Lights & Marine Lights

**Shipping Weight** 0.30 lbs / 0.14 kgs









# Stainless Steel Mounting Kit for Work Lights & Marine Lights

## **PRODUCT DIMENSIONS**



### **REGULATORY STANDARDS COMPLIANCE**



**Buy America Standards** 

Eco Friendly

### **APPLICATIONS**























## Stainless Steel Mounting Kit for Work Lights & Marine Lights

### **PRODUCT WARNINGS**

For California residents:

▲ WARNING: Cancer and reproductive harm - www.P65Warnings.ca.gov.

AVERTISSEMENT: Cancer et effet nocif sur la reproduction - www.P65Warnings.ca.gov.

### **SUITS THESE PRODUCTS**



4.5" Round Heated & Non-Heated Work Lights

LED Heated and Non Heated Work Lights -Model 670 XD



5.75" Round LED Work Lights

LED Work Lights -Model 680 XD



3" x 5" LED Work Lights

LED Work Lights -Model 736



5" x 3" Oval LED Work Lights

LED Work Lights -Model 770 XD



3" x 5" Oval LED Work Lights

LED Work Lights -Model 771 XD



3" x 5" Combination Work L