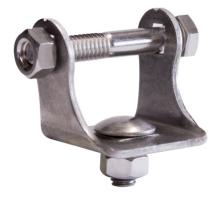

# Stainless Steel Mounting Kit for Work Lights & Marine Lights

## PRODUCT INFORMATION

**Description** Stainless Steel Mounting Kit for Work

Lights & Marine Lights

**Shipping Weight** 0.30 lbs / 0.14 kgs