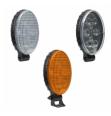

### **SUITS THESE PRODUCTS**

4.5" Round Heated & Non-Heated Work Lights

LED Heated and Non Heated Work Lights -Model 670 XD

5.75" Round LED Work Lights

LED Work Lights -Model 680 XD

3" x 5" LED Work Lights

LED Work Lights -Model 736

5" x 3" Oval LED Work Lights

LED Work Lights -Model 770 XD

3" x 5" Oval LED Work Lights

LED Work Lights -Model 771 XD

3" x 5" Combination Work Lights & Turn Signal Lights LED Work Lights &