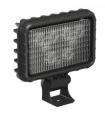

### **SUITS THESE PRODUCTS**

4.5" Round Heated & Non-Heated Work Lights

LED Heated and Non Heated Work Lights -Model 670 XD

5.75" Round LED Work Lights

LED Work Lights -Model 680 XD

3" x 5" LED Work Lights

LED Work Lights -Model 736

5" x 3" Oval LED Work Lights

LED Work Lights -Model 770 XD

3" x 5" Oval LED Work Lights

LED Work Lights -Model 771 XD

3" x 5" Combination Work Lights & Turn Signal Lights LED Work Lights &

Turn Signal Lights -Model 775 XD

4" x 4" LED Work Lights

LED Work Lights -Model 840 XD

5" x 3" LED Work Lights

LED Work Lights -Model 880 XD