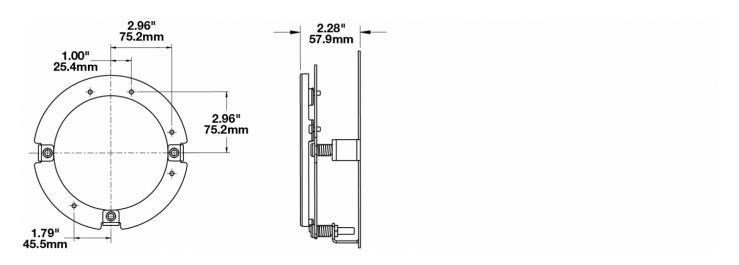

#### Description

Height Width Depth Product Weight Shipping Weight Single Ring Kit Mounting Assembly for LED Headlight Model 8630 191.01 mm / 7.52 in 191.01 mm / 7.52 in 57.91 mm / 2.28 in 0.00 lbs / 0 kgs 3.50 lbs / 1.59 kgs

### **PRODUCT DIMENSIONS**