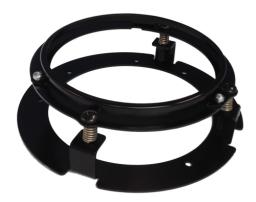

# Single Ring Kit Mounting Assembly for LED Headlight Model 8630

# **PRODUCT INFORMATION**

#### Description

Height Width Depth Product Weight Shipping Weight Single Ring Kit Mounting Assembly for LED Headlight Model 8630 191.01 mm / 7.52 in 191.01 mm / 7.52 in 57.91 mm / 2.28 in 0.00 lbs / 0 kgs 3.50 lbs / 1.59 kgs



### **PRODUCT DIMENSIONS**





# Single Ring Kit Mounting Assembly for LED Headlight Model 8630

## **REGULATORY STANDARDS COMPLIANCE**



**Buy America Standards** 

#### **APPLICATIONS**



### **PRODUCT WARNINGS**

For California residents:

A WARNING: Cancer and reproductive harm - www.P65Warnings.ca.gov.

AVERTISSEMENT: Cancer et effet nocif sur la reproduction - <u>www.P65Warnings.ca.gov</u>.

### **SUITS THESE PRODUCTS**



5.75" Round Headlights

LED Headlights – Model 8630 Evolution



Headlights with Turn Signal LED Headlight - Model 8631 Evolution