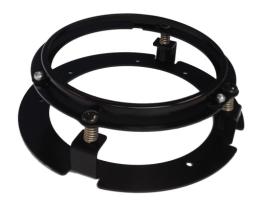

# Single Ring Kit Mounting Assembly for LED Headlight Model 8630

## Single Ring Kit Mounting Assembly for LED Headlight Model 8630