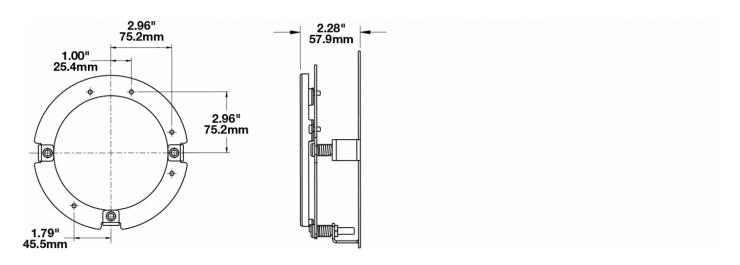

# Single Ring Kit Mounting Assembly for LED Headlight Model 8630

## **PRODUCT INFORMATION**

#### Description

Height Width Depth Product Weight Shipping Weight Single Ring Kit Mounting Assembly for LED Headlight Model 8630 191.01 mm / 7.52 in 191.01 mm / 7.52 in 57.91 mm / 2.28 in 1.24 lbs / 0.56 kgs 3.50 lbs / 1.59 kgs



### **PRODUCT DIMENSIONS**





## Single Ring Kit Mounting Assembly for LED Headlight Model 8630

### **REGULATORY STANDARDS COMPLIANCE**



**Buy America Standards** 

#### **APPLICATIONS**



## **PRODUCT WARNINGS**

For California residents:

A WARNING: Cancer and reproductive harm - www.P65Warnings.ca.gov.

AVERTISSEMENT: Cancer et effet nocif sur la reproduction - <u>www.P65Warnings.ca.gov</u>.

### **SUITS THESE PRODUCTS**



5.75" Round Headlights

LED Headlights – Model 8630 Evolution



Headlights with Turn Signal LED Headlight - Model 8631 Evolution