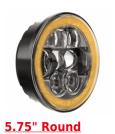

### **SUITS THESE PRODUCTS**

5.75" Round Headlights

LED Headlights – Model 8630 Evolution

Headlights with Turn Signal LED Headlight - Model 8631 Evolution