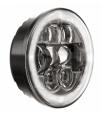

### **SUITS THESE PRODUCTS**

5.75" Round Headlights

LED Headlights – Model 8630 Evolution

Headlights with Turn Signal LED Headlight - Model 8631 Evolution