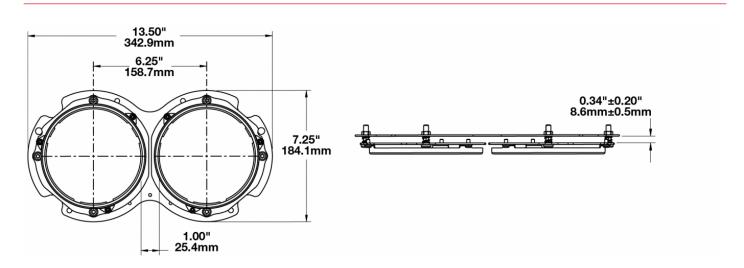

# PRODUCT INFORMATION

**Description** Double Ring Kit Mounting Assembly for

LED Headlight Model 8630

 Height
 342.90 mm / 13.5 in

 Width
 184.15 mm / 7.25 in

 Product Weight
 1.45 lbs / 0.66 kgs

 Shipping Weight
 2.06 lbs / 0.93 kgs

### PRODUCT DIMENSIONS