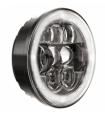

### **SUITS THESE PRODUCTS**

5.75" Round Headlights

LED Headlights – Model 8630 Evolution

5.75" Round Headlights with Turn Signal LED Headlight - Model 8631 Evolution