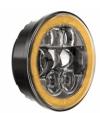

# Double Ring Kit Mounting Assembly for LED Headlight Model 8630

# PRODUCT INFORMATION

**Description** Double Ring Kit Mounting Assembly for

LED Headlight Model 8630

 Height
 342.90 mm / 13.5 in

 Width
 184.15 mm / 7.25 in

 Product Weight
 1.45 lbs / 0.66 kgs

 Shipping Weight
 2.06 lbs / 0.93 kgs