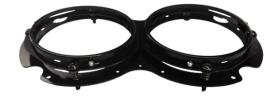

# Double Ring Kit Mounting Assembly for LED Headlight Model 8630

# PRODUCT INFORMATION

**Description** Double Ring Kit Mounting Assembly for

LED Headlight Model 8630

 Height
 342.90 mm / 13.5 in

 Width
 184.15 mm / 7.25 in

 Product Weight
 1.45 lbs / 0.66 kgs

 Shipping Weight
 2.06 lbs / 0.93 kgs