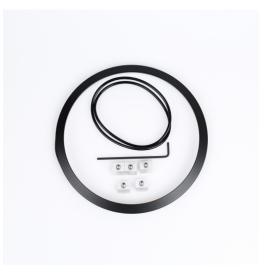

#### Description

Product Weight Shipping Weight Additional Information Motorcycle Adapter Ring Kit with Black Ring 0.00 lbs / 0 kgs 1.10 lbs / 0.5 kgs **Kit includes:** (1) Ring, black

- (1) Allen wrench
- (2) O-ring(5) Retainer clip
- (5) Screw, fillister head