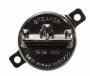

## **PRODUCT INFORMATION**

| Description      | 12-24V 117mm Cyan Blackout Driving<br>Light with Tan Housing - Bulk Qty (24<br>MIN) |   |
|------------------|-------------------------------------------------------------------------------------|---|
| Height           | 117.30 mm / 4.62 in                                                                 |   |
| Width            | 117.30 mm / 4.62 in                                                                 |   |
| Depth            | 51.00 mm / 2.01 in                                                                  |   |
| Shape            | Round                                                                               |   |
| Housing Material | Polycarbonate                                                                       | • |
| Housing Color    | Tan                                                                                 |   |
| Mounting Type    | Surface Mount                                                                       |   |
| Product Weight   | 0.75 lbs / 0.34 kgs                                                                 |   |
| Shipping Weight  | 7.75 lbs / 3.52 kgs                                                                 |   |

#### **PRODUCT DIMENSIONS**