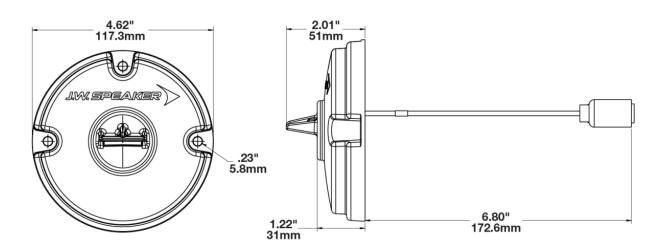

#### **PRODUCT DIMENSIONS**

## **PRODUCT INFORMATION**

| Description      | 12-24V 117mm Cyan Blackout Driving<br>Light with Tan Housing - Bulk Qty (24<br>MIN) |   |
|------------------|-------------------------------------------------------------------------------------|---|
| Height           | 117.30 mm / 4.62 in                                                                 |   |
| Width            | 117.30 mm / 4.62 in                                                                 |   |
| Depth            | 51.00 mm / 2.01 in                                                                  |   |
| Shape            | Round                                                                               |   |
| Housing Material | Polycarbonate                                                                       | • |
| Housing Color    | Tan                                                                                 |   |
| Mounting Type    | Surface Mount                                                                       |   |
| Product Weight   | 0.75 lbs / 0.34 kgs                                                                 |   |
| Shipping Weight  | 7.75 lbs / 3.52 kgs                                                                 |   |