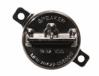

## **PRODUCT INFORMATION**

| Description      | 12-24V 117mm Cyan Blackout Driving<br>Light with Tan Housing - Bulk Qty (24<br>MIN) |   |
|------------------|-------------------------------------------------------------------------------------|---|
| Height           | 117.30 mm / 4.62 in                                                                 |   |
| Width            | 117.30 mm / 4.62 in                                                                 |   |
| Depth            | 51.00 mm / 2.01 in                                                                  |   |
| Shape            | Round                                                                               |   |
| Housing Material | Polycarbonate                                                                       | • |
| Housing Color    | Tan                                                                                 |   |
| Mounting Type    | Surface Mount                                                                       |   |
| Product Weight   | 0.75 lbs / 0.34 kgs                                                                 |   |
| Shipping Weight  | 7.75 lbs / 3.52 kgs                                                                 |   |

#### **PRODUCT DIMENSIONS**