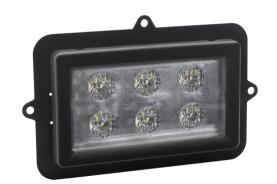

#### PRODUCT INFORMATION

**Description** 12V LED Work Light with Flood Beam

Pattern & Combine Retrofit Mount

 Height
 115.82 mm / 4.56 in

 Width
 184.91 mm / 7.28 in

 Depth
 60.96 mm / 2.4 in

 Shape
 Rectangular

Outer Lens MaterialGlassOuter Lens ColorClear

Housing Material Die-Cast Aluminum

Housing Color Black

Mounting Type Combine Retrofit Mount

Minimum Operating -40 °C / -40 °F

**Temperature** 

**Maximum Operating**  $65 \, ^{\circ}\text{C} \, / \, 149 \, ^{\circ}\text{F}$ 

**Temperature** 

Mating ConnectorPackard (#12020599)Product Weight1.95 lbs / 0.88 kgsShipping Weight2.60 lbs / 1.18 kgs