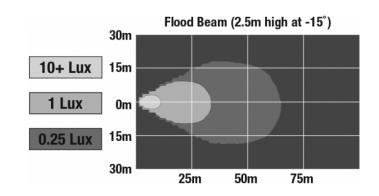

#### PHOTOMETRIC SPECIFICATIONS

Raw Lumen Output 1,100 Effective Lumen 900

Output

Nominal LED Color 5000 K

Temperature

Beam Pattern(s) Fo

Forward Lighting - Flood

(Standard)