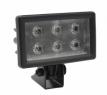

#### PRODUCT INFORMATION

**Description** 12V LED Work Light with Flood Beam

Pattern & Combine Retrofit Mount

 Height
 115.82 mm / 4.56 in

 Width
 184.91 mm / 7.28 in

 Depth
 60.96 mm / 2.4 in

 Shape
 Rectangular

Outer Lens MaterialGlassOuter Lens ColorClear

Housing Material Die-Cast Aluminum

Housing Color Black

Mounting Type Combine Retrofit Mount

Minimum Operating -40 °C / -40 °F

**Temperature** 

**Maximum Operating**  $65 \, ^{\circ}\text{C} \, / \, 149 \, ^{\circ}\text{F}$ 

**Temperature** 

Mating ConnectorPackard (#12020599)Product Weight1.95 lbs / 0.88 kgsShipping Weight2.60 lbs / 1.18 kgs