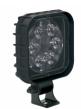

LED Work Lights -Model 736

5" x 3" Oval LED Work Lights

LED Work Lights -Model 770 XD

3" x 5" Oval LED Work Lights

LED Work Lights -Model 771 XD

3" x 5" Combination Work Lights & Turn Signal Lights LED Work Lights &