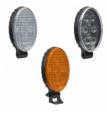

#### **SUITS THESE PRODUCTS**

4.5" Round Heated & Non-Heated Work Lights

LED Heated and Non Heated Work Lights -Model 670 XD

5.75" Round LED Work Lights

LED Work Lights -Model 680 XD

3" x 5" LED Work Lights