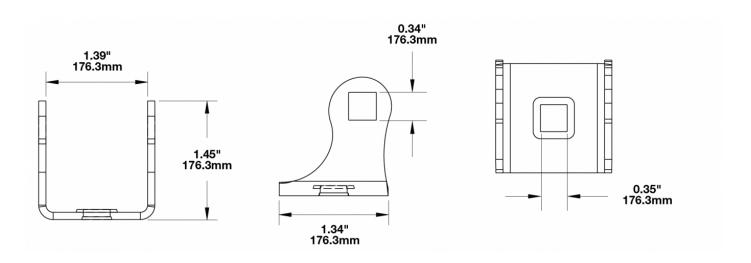

### Stainless Steel Mounting Kit for Work Lights & Marine Lights

#### PRODUCT INFORMATION

**Description** Stainless Steel Mounting Kit for Work

Lights & Marine Lights

**Shipping Weight** 0.30 lbs / 0.14 kgs





Engineered. Lighting. Solutions.



# Stainless Steel Mounting Kit for Work Lights & Marine Lights

#### **PRODUCT DIMENSIONS**



#### **REGULATORY STANDARDS COMPLIANCE**



**Buy America Standards** 

Eco Friendly

#### **APPLICATIONS**

























## Stainless Steel Mounting Kit for Work Lights & Marine Lights

#### **PRODUCT WARNINGS**

For California residents:

▲ WARNING: Cancer and reproductive harm - www.P65Warnings.ca.gov.

AVERTISSEMENT: Cancer et effet nocif sur la reproduction - www.P65Warnings.ca.gov.

#### **SUITS THESE PRODUCTS**



4.5" Round Heated & Non-Heated Work Lights

LED Heated and Non Heated Work Lights -Model 670 XD



5.75" Round LED Work Lights

LED Work Lights -Model 680 XD



3" x 5" LED Work Lights

LED Work Lights -Model 736



5" x 3" Oval LED Work Lights

LED Work Lights -Model 770 XD



3" x 5" Oval LED Work Lights

LED Work Lights -Model 771 XD



3" x 5" Combination