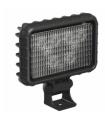

Turn Signal Lights -Model 775 XD

4" x 4" LED Work Lights

LED Work Lights -Model 840 XD

5" x 3" LED Work Lights

LED Work Lights -Model 880 XD