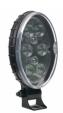

#### **SUITS THESE PRODUCTS**

4.5" Round Heated & Non-Heated Work Lights

LED Heated and Non Heated Work Lights -Model 670 XD

5.75" Round LED Work Lights

LED Work Lights -Model 680 XD

3" x 5" LED Work Lights