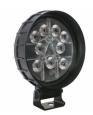

### **SUITS THESE PRODUCTS**

4.5" Round Heated & Non-Heated Work Lights

LED Heated and Non Heated Work Lights -Model 670 XD

5.75" Round LED Work Lights

LED Work Lights -Model 680 XD

3" x 5" LED Work Lights