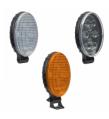

LED Work Lights -Model 736

5" x 3" Oval LED Work Lights

LED Work Lights -Model 770 XD

3" x 5" Oval LED Work Lights

LED Work Lights -Model 771 XD

3" x 5" Combination Work Lights & Turn Signal Lights LED Work Lights & Turn Signal Lights -