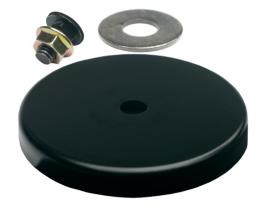

# Magnet Mount Kit for XD Series Work Lights

## **PRODUCT INFORMATION**

**Description** Magnet Mount Kit for XD Series Work

Lights

**Product Weight** 0.62 lbs / 0.28 kgs **Shipping Weight** 0.70 lbs / 0.32 kgs