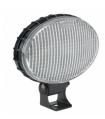

LED Work Lights -Model 736

5" x 3" Oval LED Work Lights

LED Work Lights -Model 770 XD

3" x 5" Oval LED Work Lights

LED Work Lights -Model 771 XD

3" x 5" Combination Work Lights & Turn Signal Lights LED Work Lights & Turn Signal Lights -