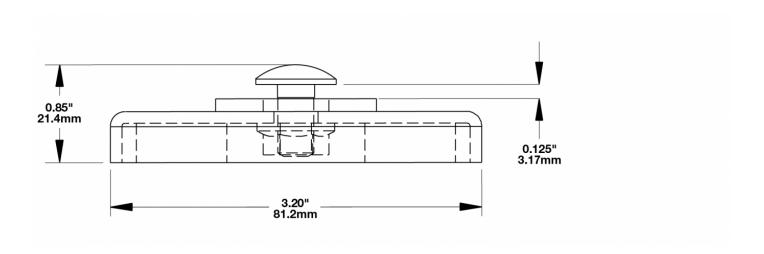

# Magnet Mount Kit for XD Series Work Lights

## **PRODUCT INFORMATION**

**Description** Magnet Mount Kit for XD Series Work

Lights

**Product Weight** 0.62 lbs / 0.28 kgs **Shipping Weight** 0.70 lbs / 0.32 kgs



### **PRODUCT DIMENSIONS**







## Magnet Mount Kit for XD Series Work Lights

## **REGULATORY STANDARDS COMPLIANCE**



Buy America Standards

### **APPLICATIONS**





















### **PRODUCT WARNINGS**

For California residents:

▲ WARNING: Cancer and reproductive harm - www.P65Warnings.ca.gov.

AVERTISSEMENT: Cancer et effet nocif sur la reproduction - www.P65Warnings.ca.gov.



## Magnet Mount Kit for XD Series Work Lights

### **SUITS THESE PRODUCTS**



4.5" Round Heated & Non-Heated Work Lights

LED Heated and Non Heated Work Lights -Model 670 XD



5.75" Round LED Work Lights

LED Work Lights -Model 680 XD



3" x 5" LED Work Lights

LED Work Lights -Model 736



5" x 3" Oval LED Work Lights

LED Work Lights -Model 770 XD



3" x 5" Oval LED Work Lights

LED Work Lights -Model 771 XD



3" x 5" Combi